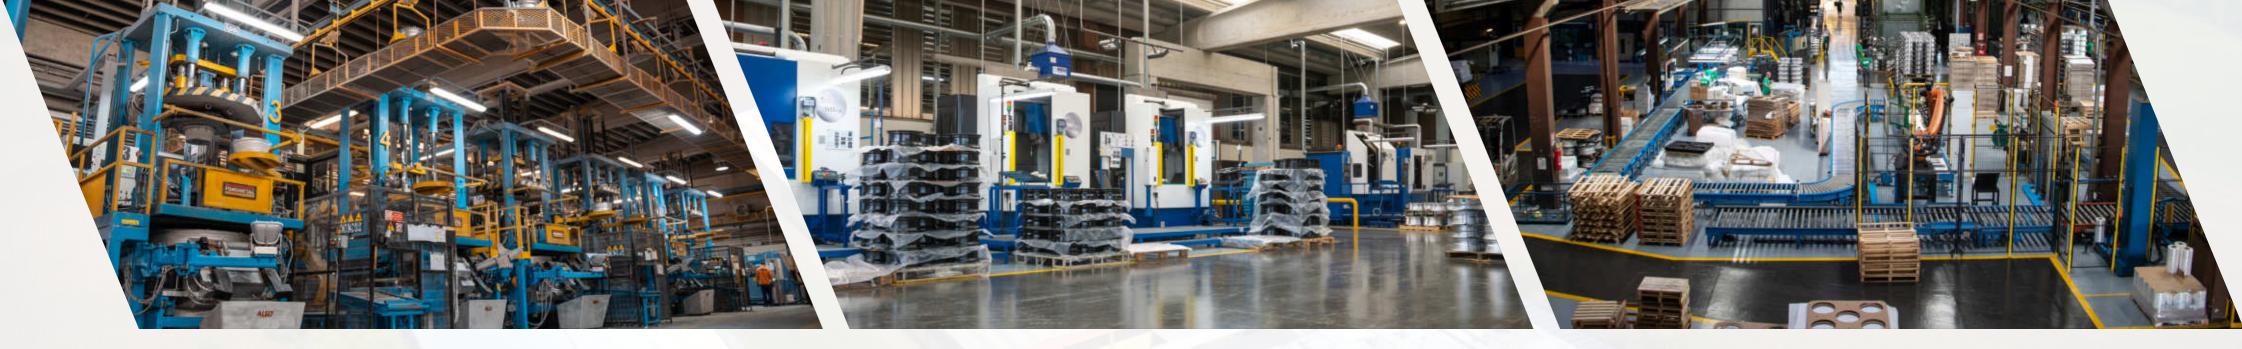

### **\ FONDMETAL'S FACILITIES**

The production facilities at Palosco, Italy, are characterized by a high level of automation covering the whole production process, wheels handling and warehousing.

Metal melting and treatment are made in modern furnaces. Degassing and chemical modifications take place in a completely automated plant which was designed and developed by Fondmetal. Casting is made on automated islands with gravity and low-pressure systems operated by robots, with an exclusive system of dust aspiration and filtering.

Machining takes place on robotised lines, and painting is made in modern plants. These are filtered and pressurised plants where the operations of degreasing, chemical anti-corrosion treatment, application and curing of paints are completely automated. The packaging is done by qualified personnel and quality control is performed on each individual product.

\ CASTING \ MACHINING

**PACKAGING & LOGISTICS** 

\ 23

**\TMA & HEAT TREATMENT** 

**| PAINTING** 