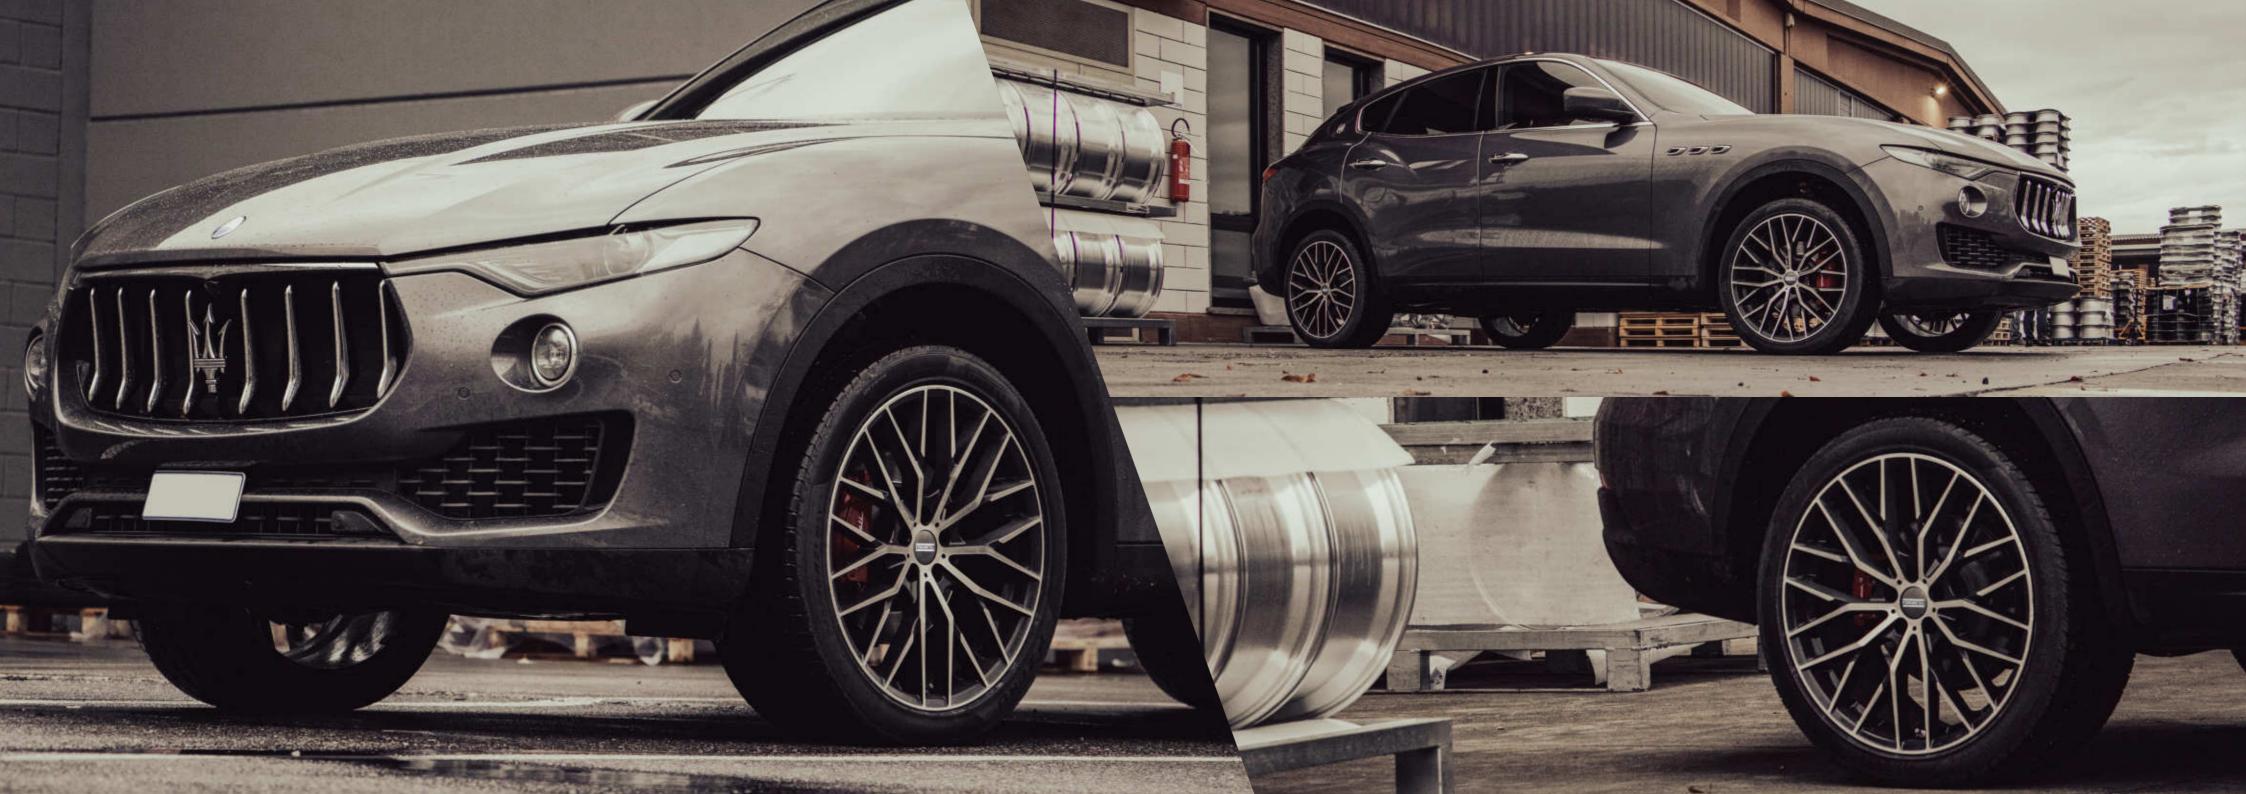

### **\ FONDMETAL'S FACILITIES**

The production facilities at Palosco, Italy, are characterized by a high level of automation covering the whole production process, wheels handling and warehousing.

Metal melting and treatment are made in modern furnaces. Degassing and chemical modifications take place in a completely automated plant which was designed and developed by Fondmetal. Casting is made on automated islands with gravity and low-pressure systems operated by robots, with an exclusive system of dust aspiration and filtering.

Machining takes place on robotised lines, and painting is made in modern plants. These are filtered and pressurised plants where the operations of degreasing, chemical anti-corrosion treatment, application and curing of paints are completely automated. The packaging is done by qualified personnel and quality control is performed on each individual product.