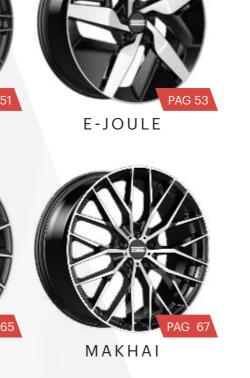

# INSPIRED \ MAKHAI

### FINISHES

GLOSSY BLACK MACHINED \ GLOSSY TITANIUM MACHINED \ GLOSSY BLACK \ GLOSSY SILVER

#### SIZES

8.5 x **1**9

9.0 x **20** 

11.0 \ 10.0 \ 9.0 x **21**"