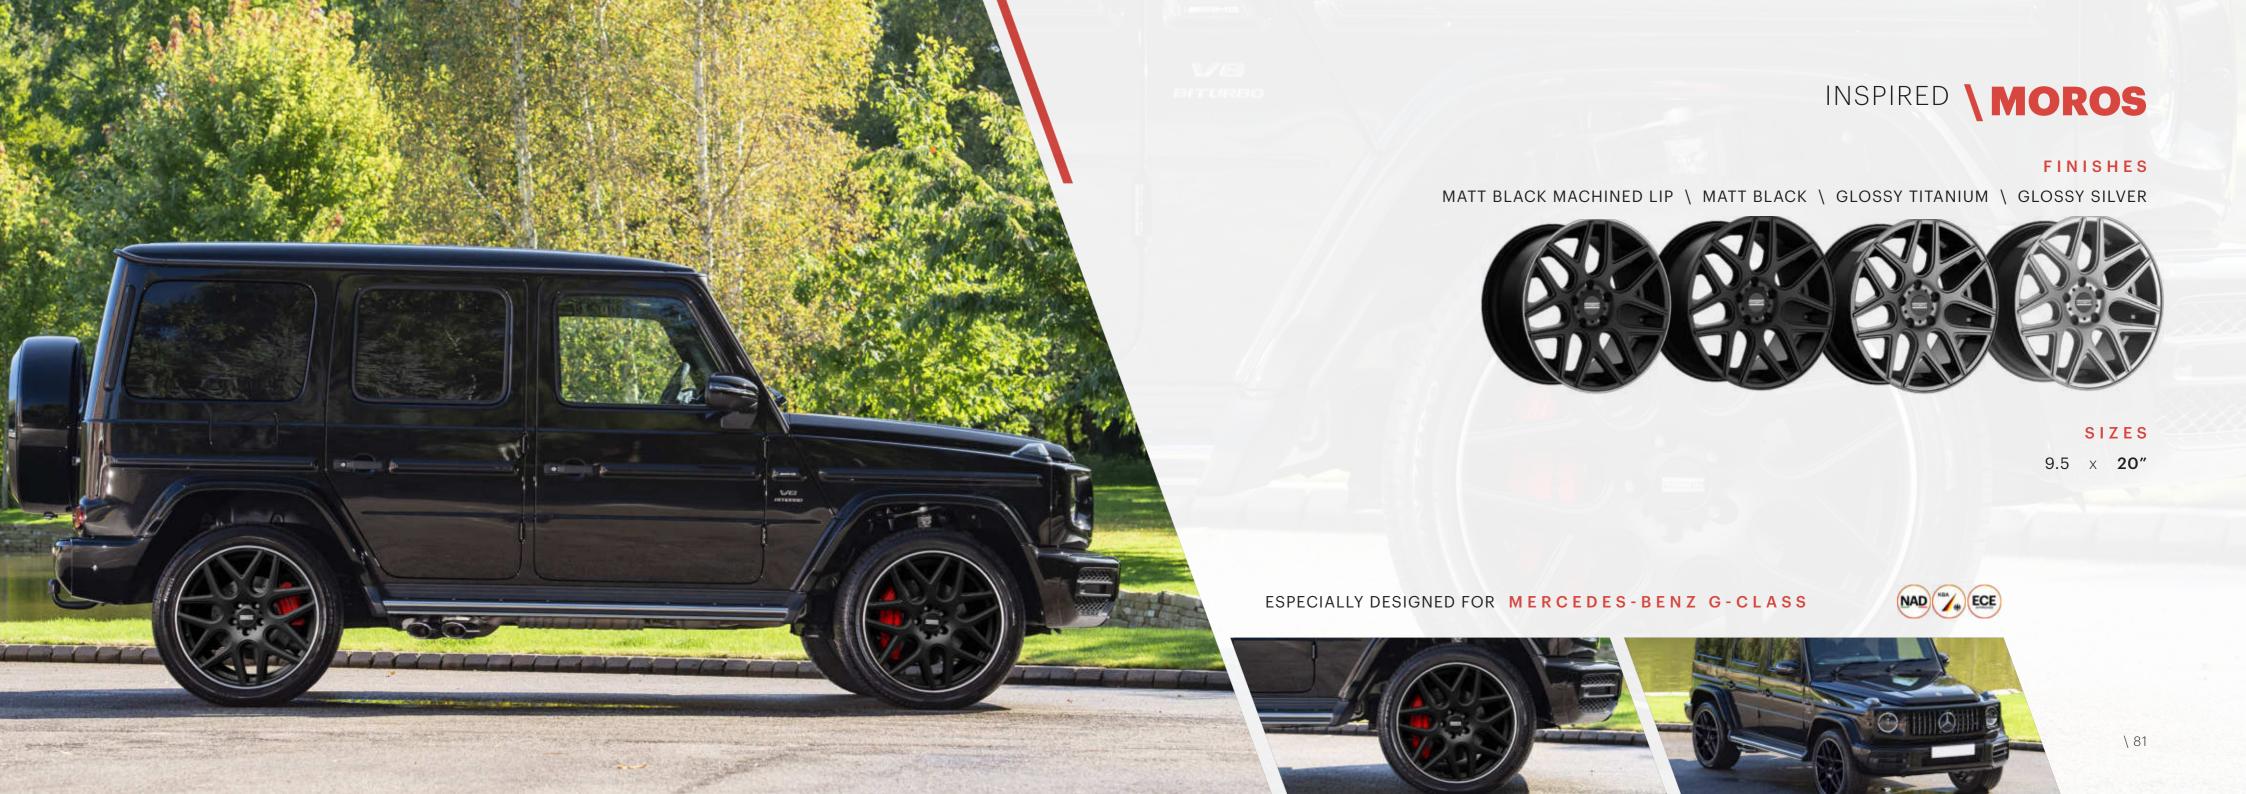

## INSPIRED \ 02

Wheel models dedicated to car brand enthusiasts, engineered and manufactured with the highest standard of quality and approved by ECE, KBA and NAD.

Fit & Drive wheels with specific hub center bore, factory hardware and OE center cap ready.

# INSPIRED \ CRATOS

### FINISHES

GLOSSY BLACK MACHINED \ GLOSSY SILVER \ MATT BRAUN

#### SIZES

9.5 \ 11.0 × **21"** 

10.0 \ 11.5 × **22"** 

ESPECIALLY DESIGNED FOR BMW DRIVERS