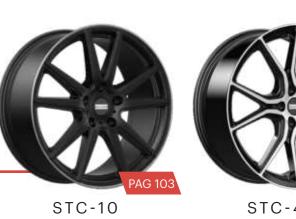

#### SUPERTUNING \ 05

This line includes four premium-size designs characterized by a concave style and luxury finishes: the SuperTuning Concave (STC), which are featured by a different design between the front (sometimes flat to ensure a perfect fitment even to the most performing brake systems) and the rear (conceived to obtain the deepest possible concavity).

STC models look strong and dynamic and they are synonymous of aggressive style.

\ 100