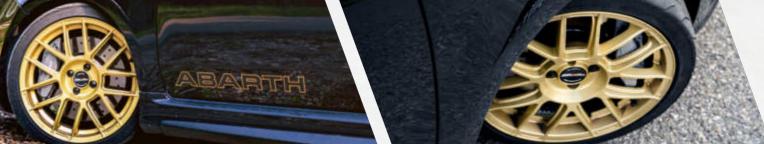

# 9PERFORMANCE \ 9ESSE

### FINISHES

GLOSSY BLACK \ VINTAGE WHITE \ GLOSSY GOLD \ MATT BLACK

SIZES

7.0 × **17**"

ESPECIALLY DESIGNED FOR FIAT 500 ABARTH