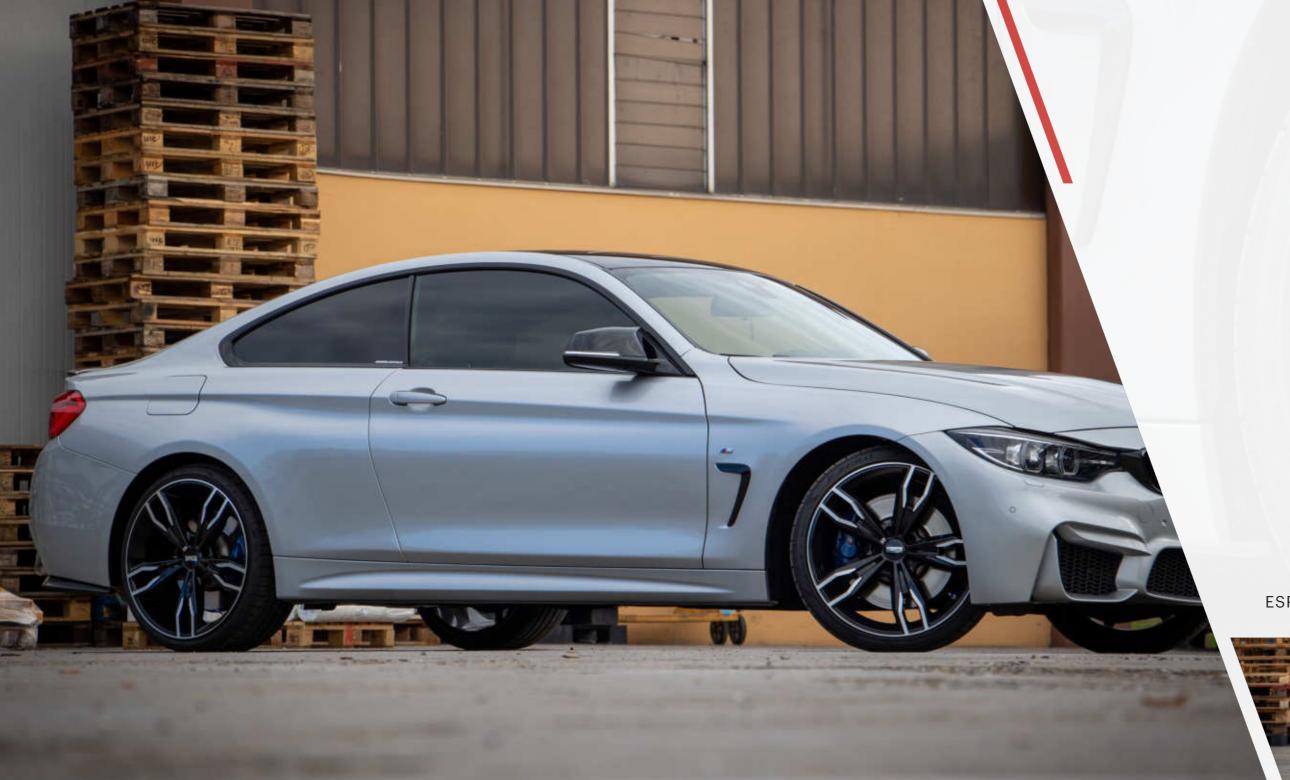

## 9PERFORMANCE \ 01

LIGHTWEIGHT= PERFORMANCE

Reducing the wheel mass does not only mean reducing the vehicle total mass: it mainly means reducing the unsprung mass.

Lower weight of the unsprung mass ensures better tyre grip on the road surface.