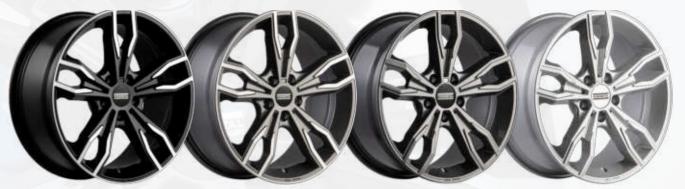

### FINISHES

GLOSSY BLACK \ VINTAGE WHITE \ GLOSSY GOLD \ MATT BLACK

SIZES

7.0 × **17**"

ESPECIALLY DESIGNED FOR FIAT 500 ABARTH

### FINISHES

MATT BLACK \ GLOSSY SILVER