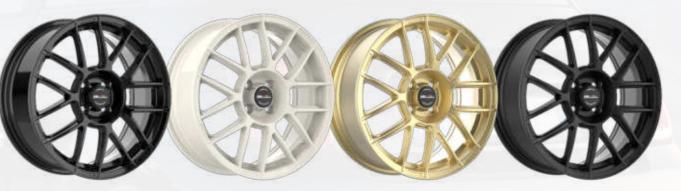

# 9PERFORMANCE \ 9ESSE

### FINISHES

GLOSSY BLACK \ VINTAGE WHITE \ GLOSSY GOLD \ MATT BLACK

SIZES

7.0 × **17**"

ESPECIALLY DESIGNED FOR FIAT 500 ABARTH