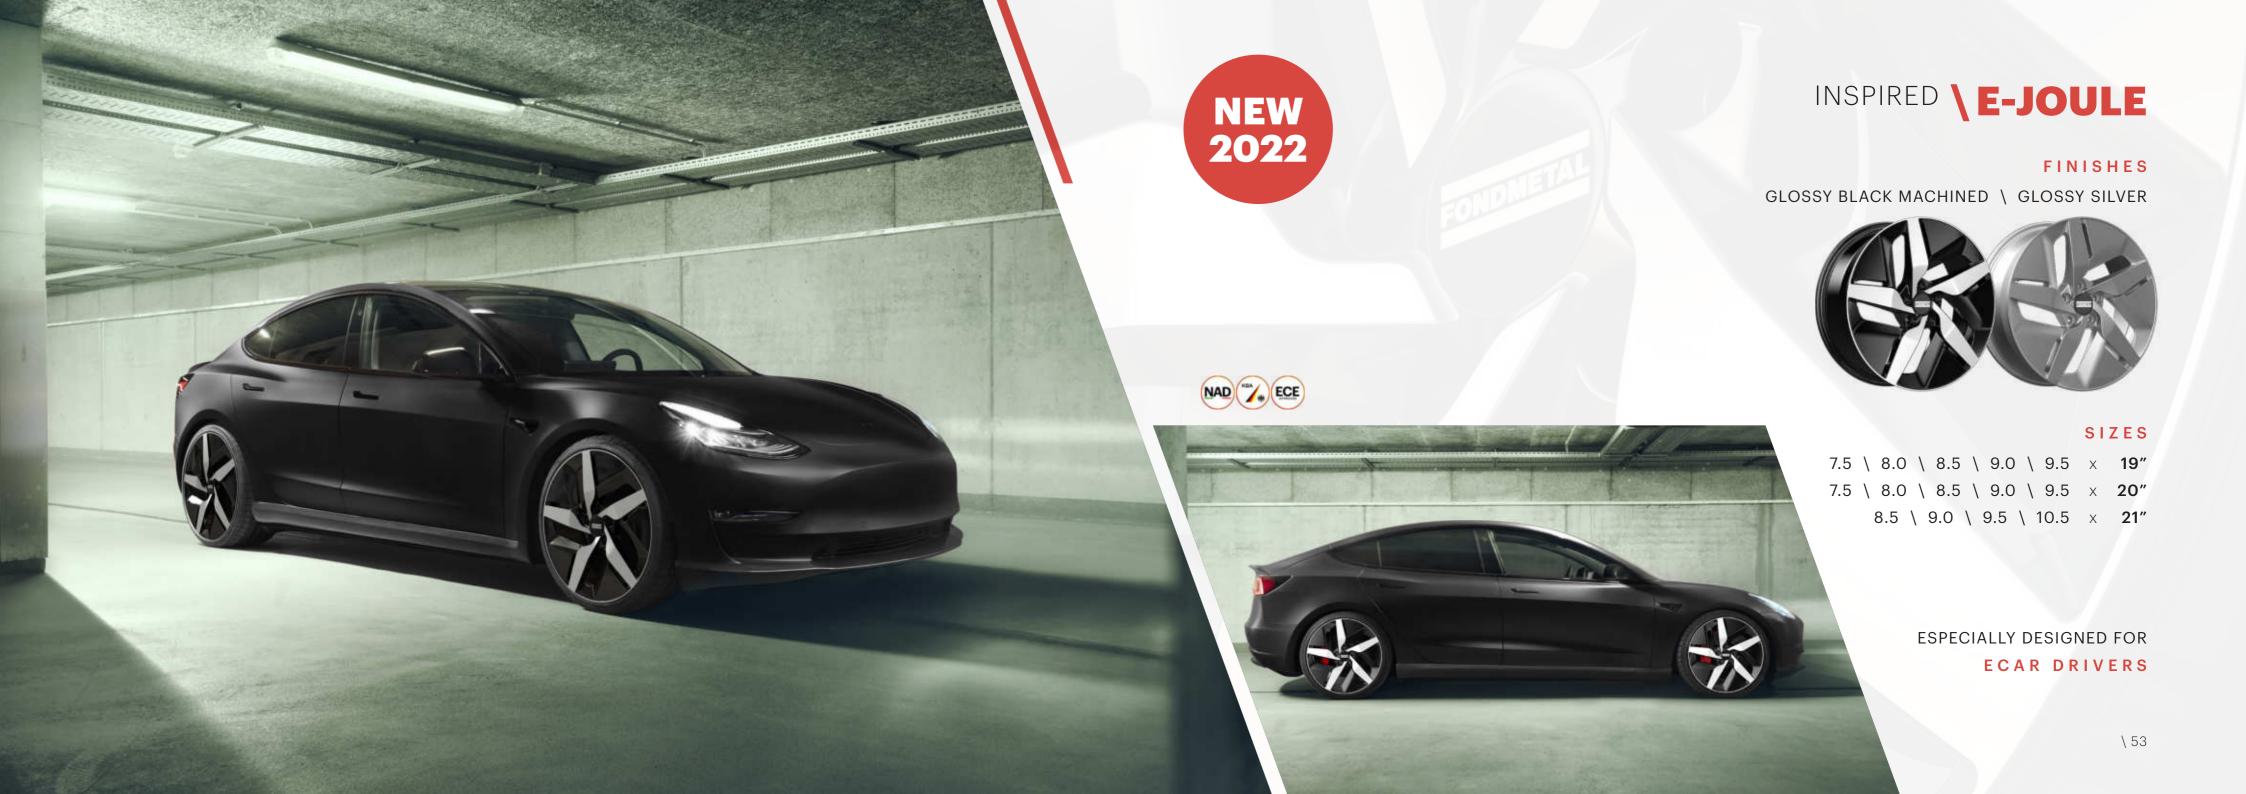

## INSPIRED \ 02

Wheel models dedicated to car brand enthusiasts, engineered and manufactured with the highest standard of quality and approved by ECE, KBA and NAD.

Fit & Drive wheels with specific hub center bore, factory hardware and OE center cap ready.

## INSPIRED \ HEXIS

#### FINISHES

GLOSSY BLACK MACHINED \ GLOSSY BLACK \ GLOSSY TITANIUM MACHINED \ GLOSSY SILVER

#### SIZES

8.0 x **18"** 

8.5 \ 8.0 × **19"** 

9.0 \ 8.5 × **20"** 

ESPECIALLY DESIGNED FOR VAG DRIVERS