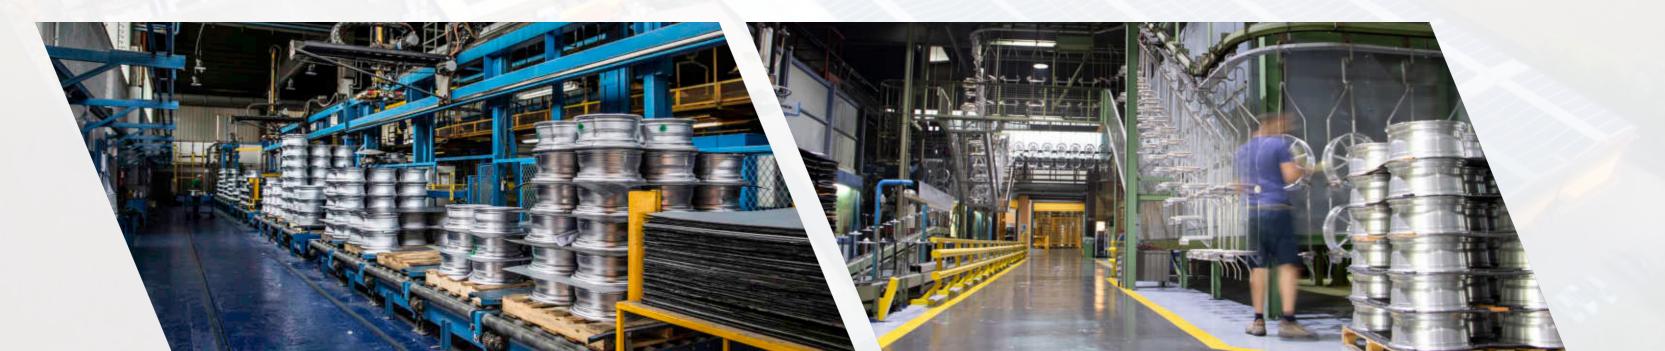

### **\ FONDMETAL'S FACILITIES**

The production facilities at Palosco, Italy, are characterized by a high level of automation covering the whole production process, wheels handling and warehousing.

Metal melting and treatment are made in modern furnaces. Degassing and chemical modifications take place in a completely automated plant which was designed and developed by Fondmetal. Casting is made on automated islands with gravity and low-pressure systems operated by robots, with an exclusive system of dust aspiration and filtering.

Machining takes place on robotised lines, and painting is made in modern plants. These are filtered and pressurised plants where the operations of degreasing, chemical anti-corrosion treatment, application and curing of paints are completely automated. The packaging is done by qualified personnel and quality control is performed on each individual product.

The respect for the environment is highly valued during all stages of the production process. The use of low-impact raw materials, the energy saving, the use of constantly well-maintained plants, the collection, treatment and automatic recycling of slag and residues of the production process ensure this primary goal.