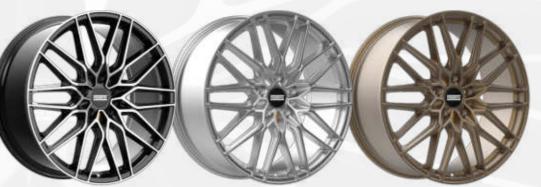

## INSPIRED \ HEXIS

#### FINISHES

GLOSSY BLACK MACHINED \ GLOSSY BLACK \ GLOSSY TITANIUM MACHINED \ GLOSSY SILVER

#### SIZES

8.0 x **18"** 

8.5 \ 8.0 × **19"** 

9.0 \ 8.5 × **20"** 

ESPECIALLY DESIGNED FOR VAG DRIVERS