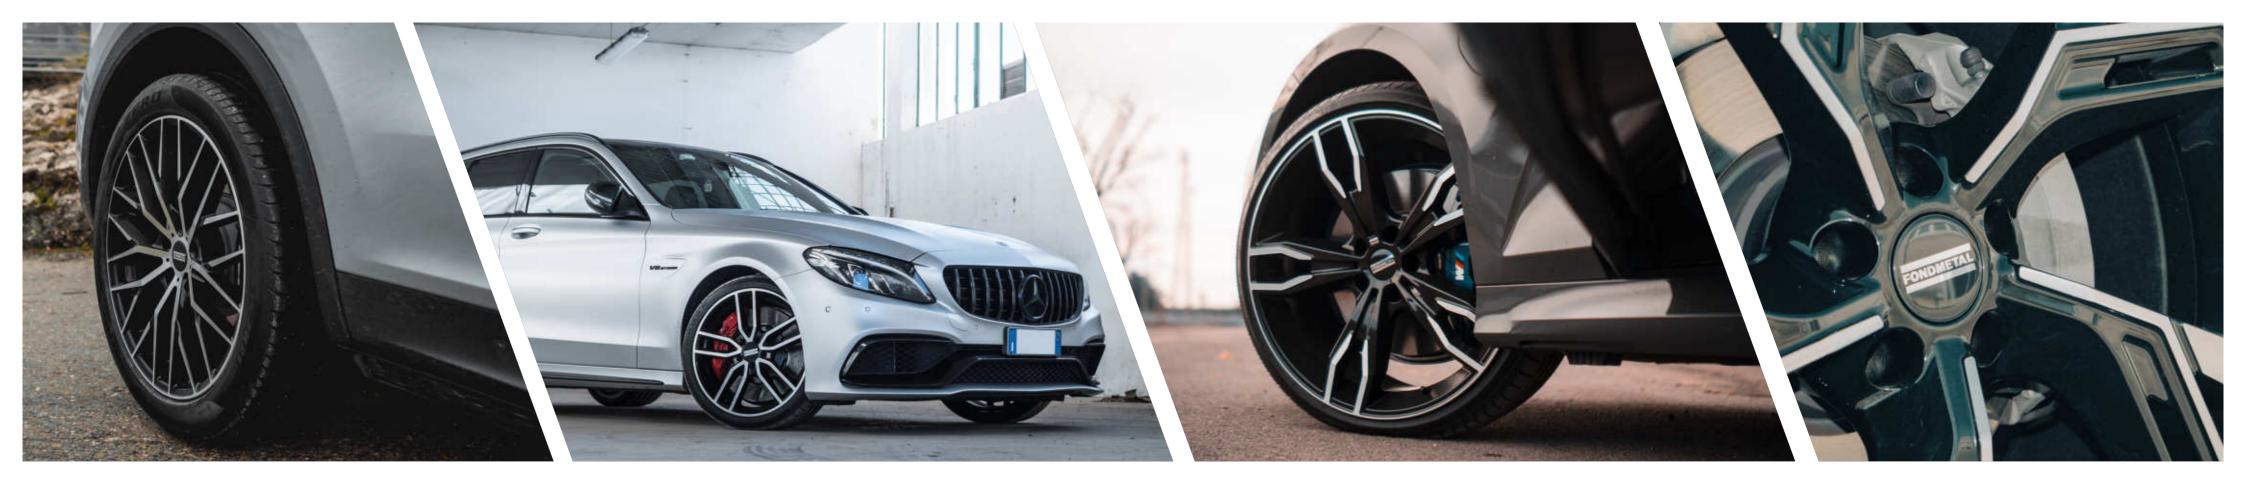

## 9PERFORMANCE \ 01

LIGHTWEIGHT= PERFORMANCE

Reducing the wheel mass does not only mean reducing the vehicle total mass: it mainly means reducing the unsprung mass.

Lower weight of the unsprung mass ensures better tyre grip on the road surface.