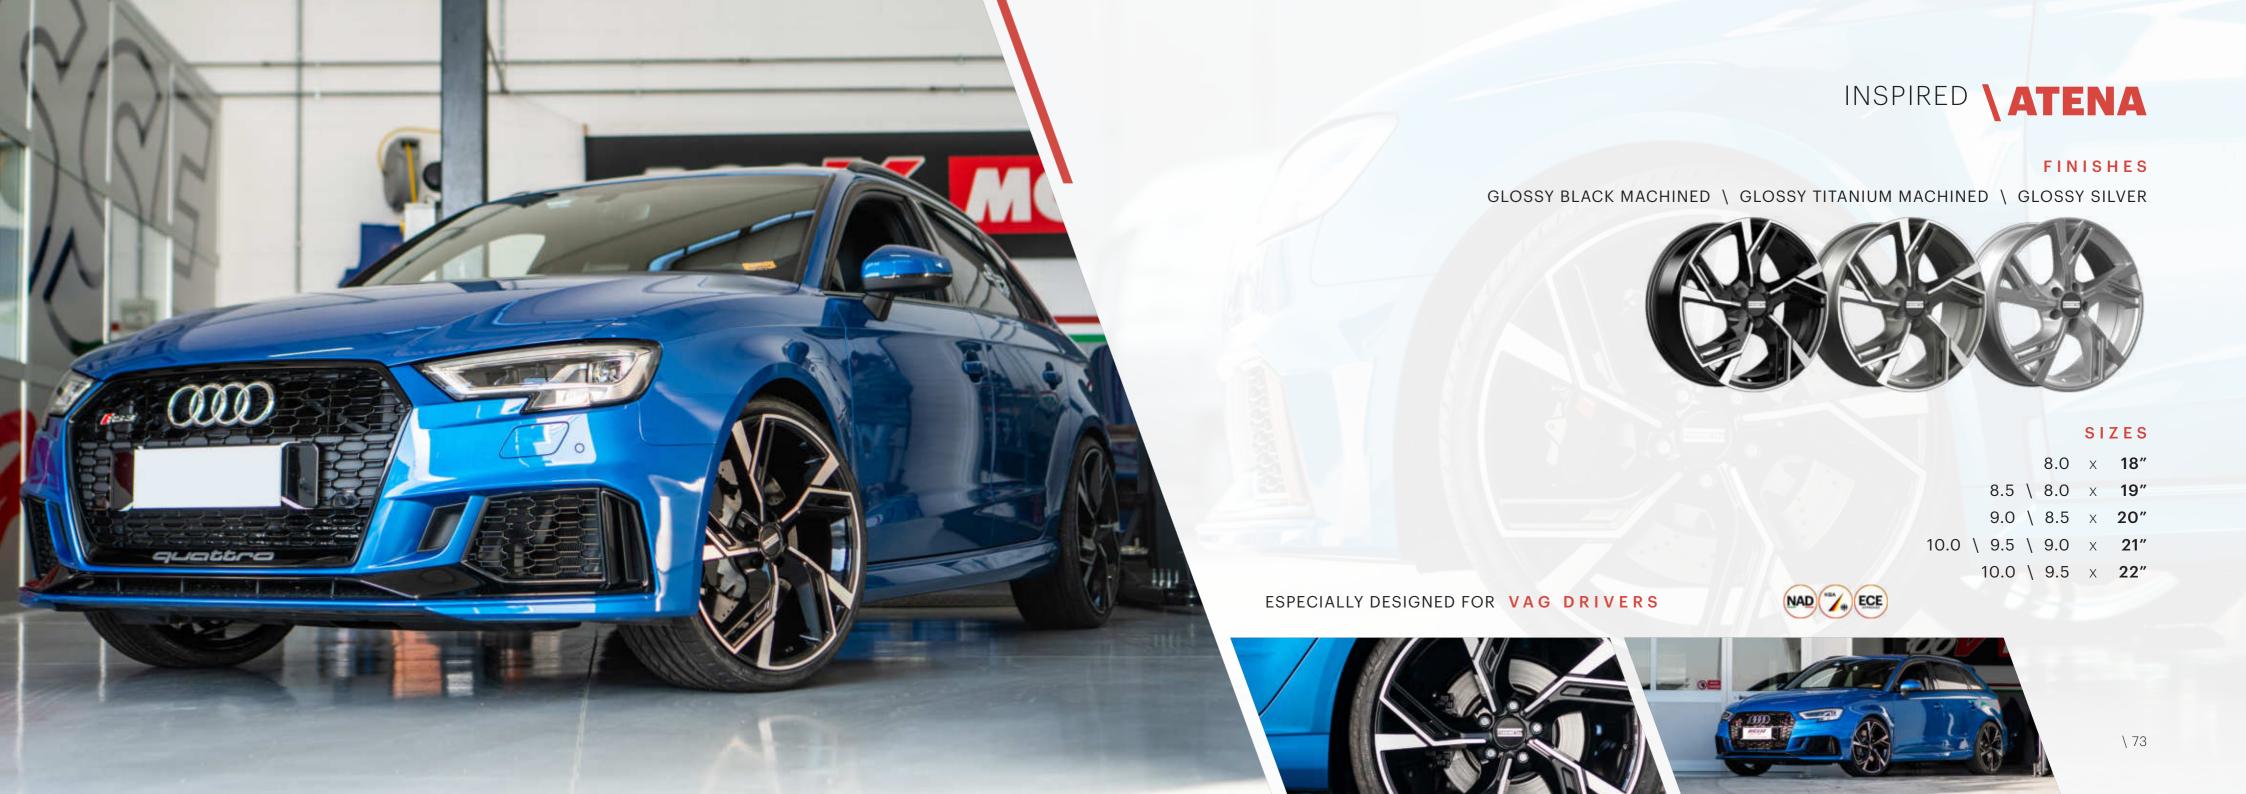

#### FINISHES

GLOSSY BLACK MACHINED \ MATT TITANIUM MACHINED \ GLOSSY TITANIUM \ GLOSSY SILVER

#### SIZES

8.0 x **18"** 

9.0 \ 8.0 × **19"** 

9.5 \ 8.5 × **20"** 

ESPECIALLY DESIGNED FOR BMW DRIVERS