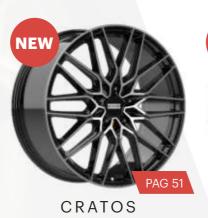

# INSPIRED \ CRATOS

### FINISHES

GLOSSY BLACK MACHINED \ GLOSSY SILVER \ MATT BRAUN

#### SIZES

9.5 \ 11.0 × **21"** 

10.0 \ 11.5 × **22"** 

ESPECIALLY DESIGNED FOR BMW DRIVERS