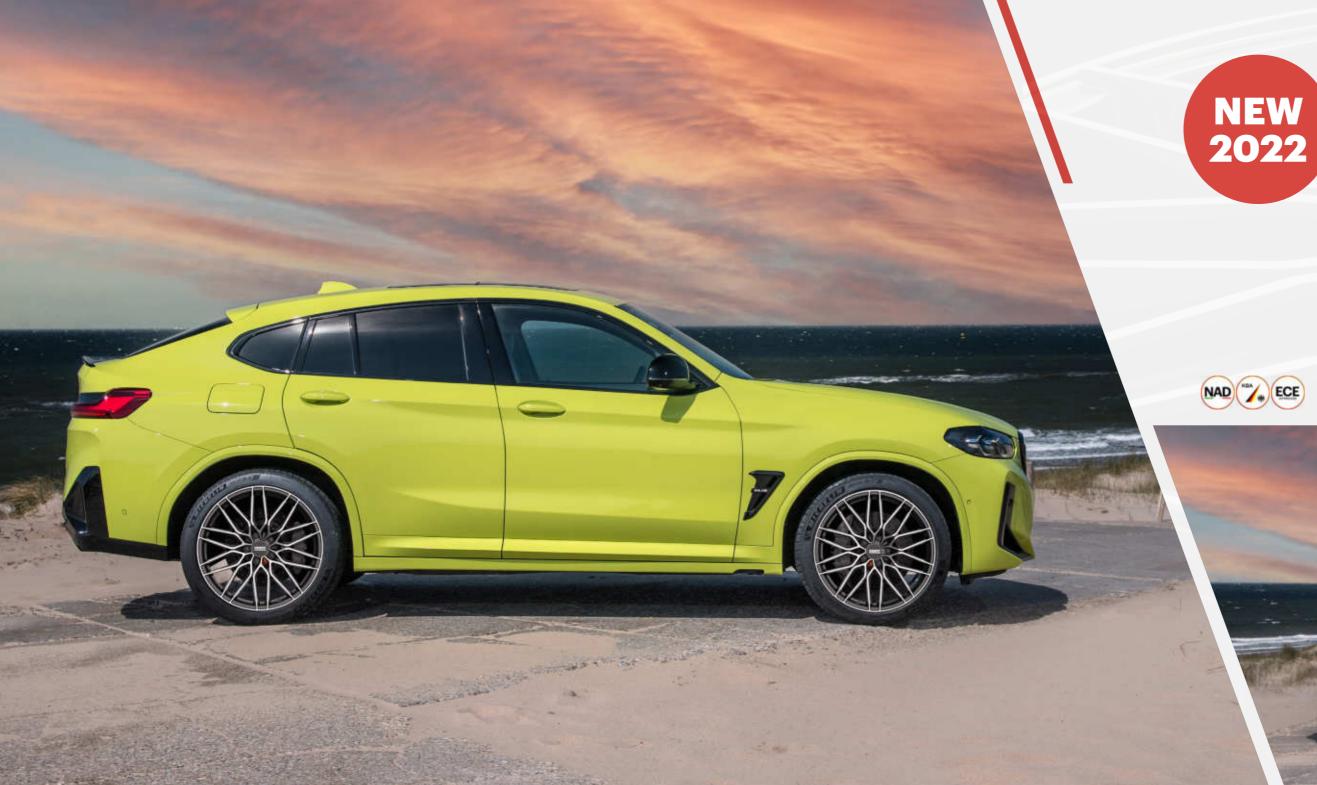

## INSPIRED \ 02

Wheel models dedicated to car brand enthusiasts, engineered and manufactured with the highest standard of quality and approved by ECE, KBA and NAD.

Fit & Drive wheels with specific hub center bore, factory hardware and OE center cap ready.

#### SIZES

8.0 × **18**"

8.0 \ 9.0 × **19"** 

8.0 \ 9.0 × **20"** 

ESPECIALLY DESIGNED FOR BMW DRIVERS