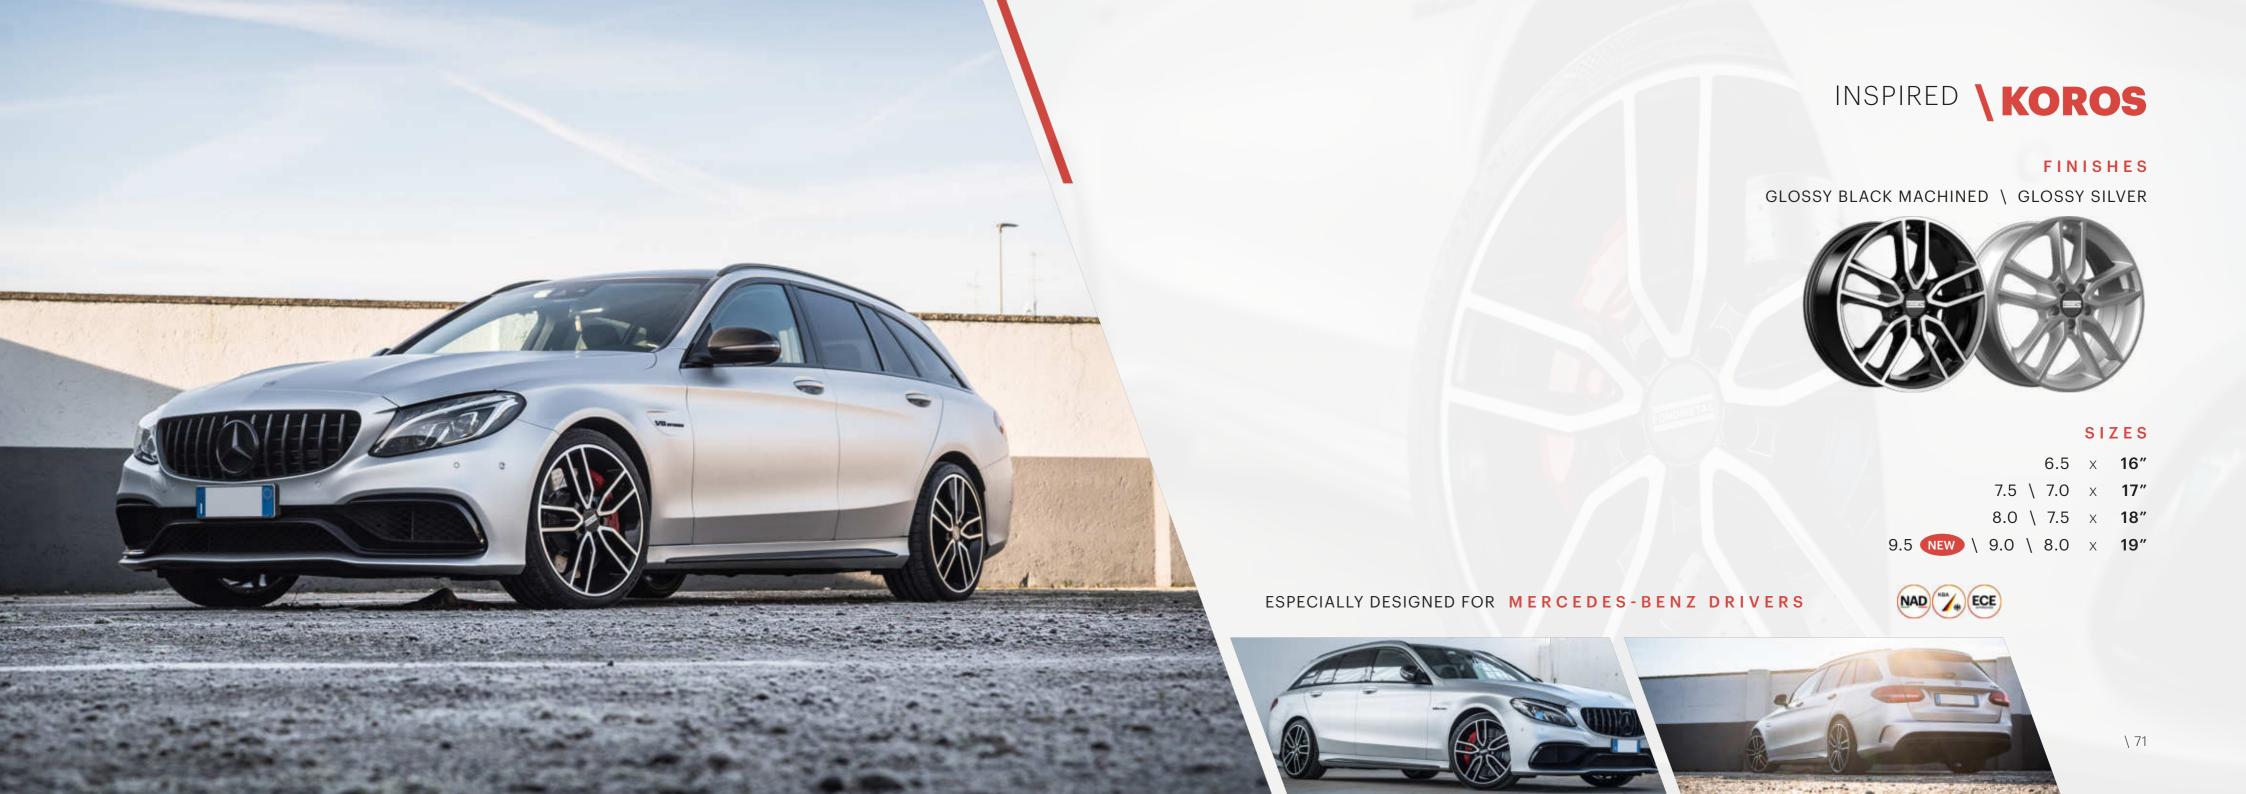

## INSPIRED \ HEXIS

#### FINISHES

GLOSSY BLACK MACHINED \ GLOSSY BLACK \ GLOSSY TITANIUM MACHINED \ GLOSSY SILVER

#### SIZES

8.0 x **18"** 

8.5 \ 8.0 × **19"** 

9.0 \ 8.5 × **20"** 

ESPECIALLY DESIGNED FOR VAG DRIVERS