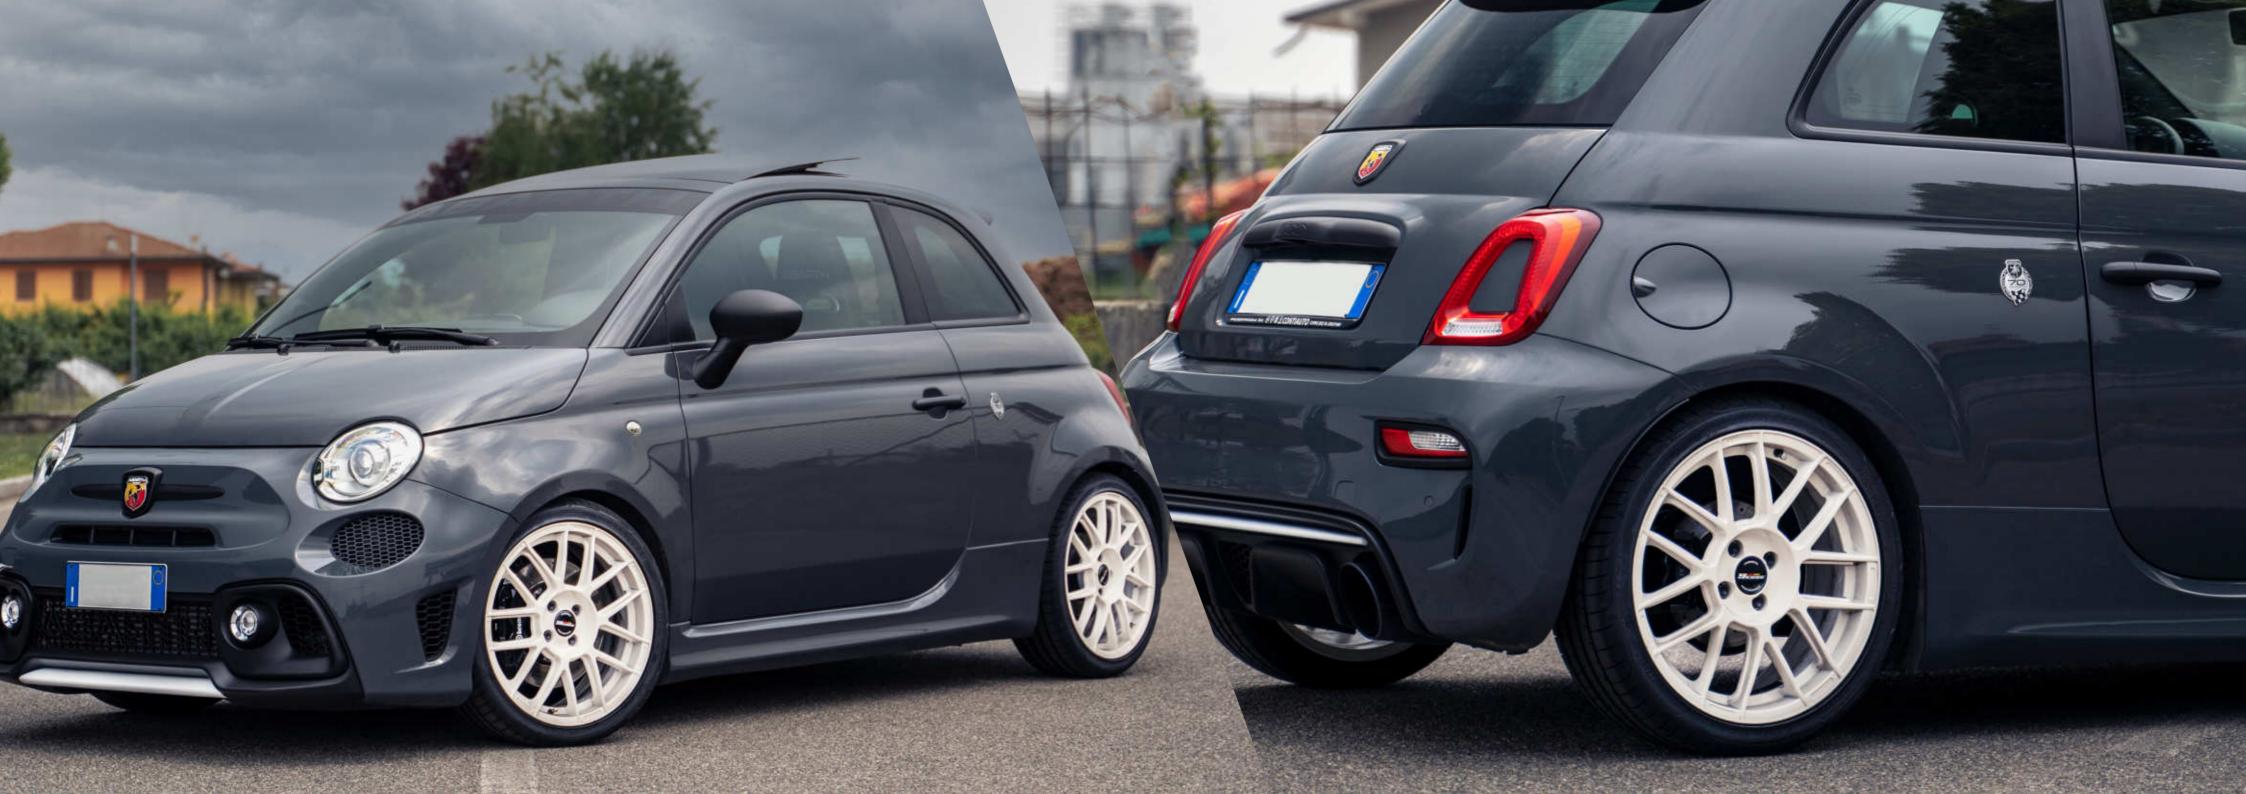

### FINISHES

GLOSSY BLACK \ VINTAGE WHITE \ GLOSSY GOLD \ MATT BLACK

SIZES

7.0 × **17**"

ESPECIALLY DESIGNED FOR FIAT 500 ABARTH