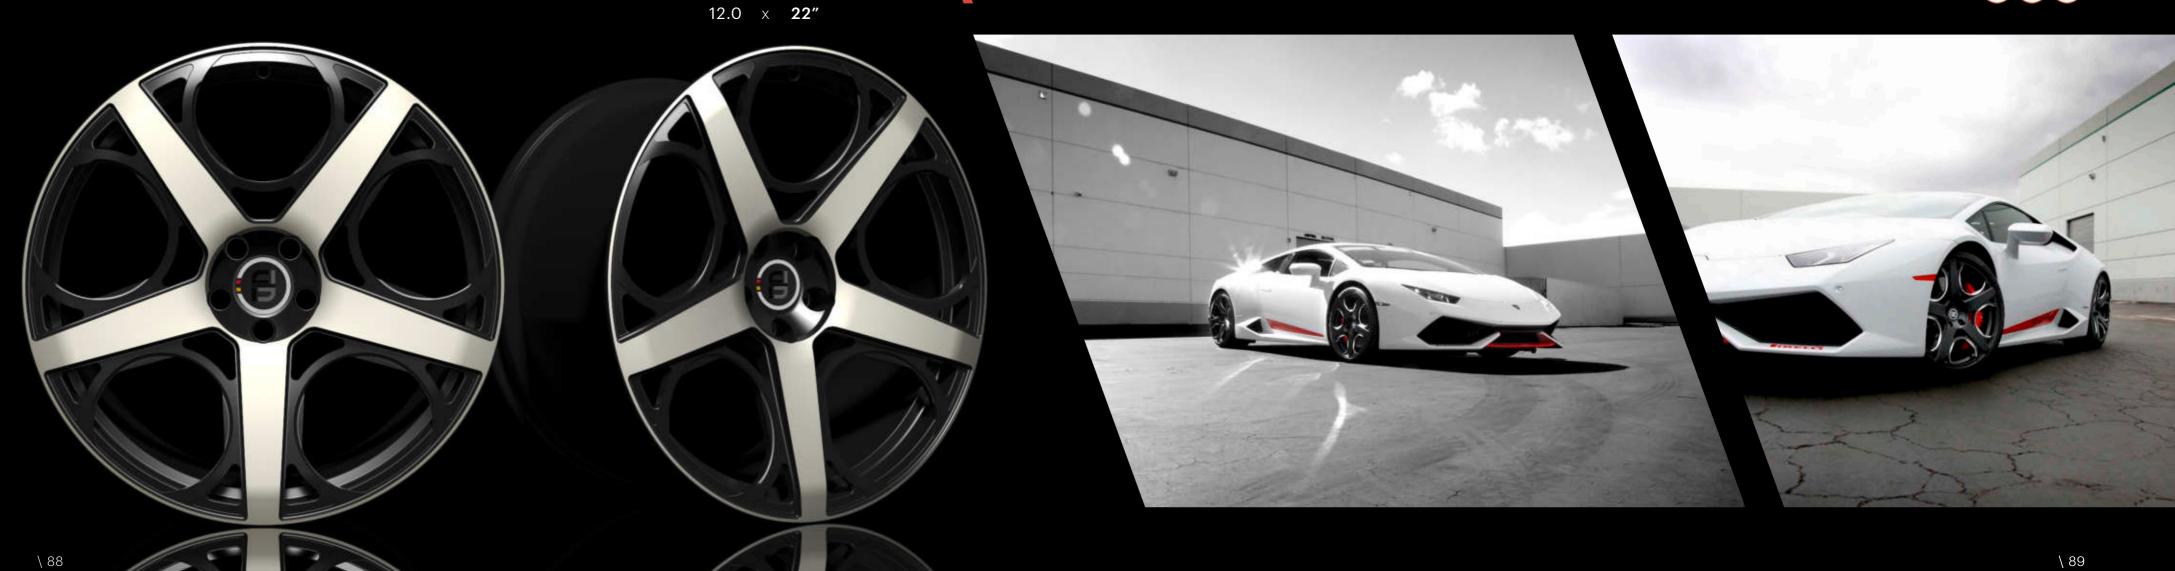

## SIGNATURE \ FMS-03

FINISHES

ANY COLOR

AVAILABLE IN

9.0 × **20**"

ESPECIALLY DESIGNED FOR LAMBORGHINI HURACAN