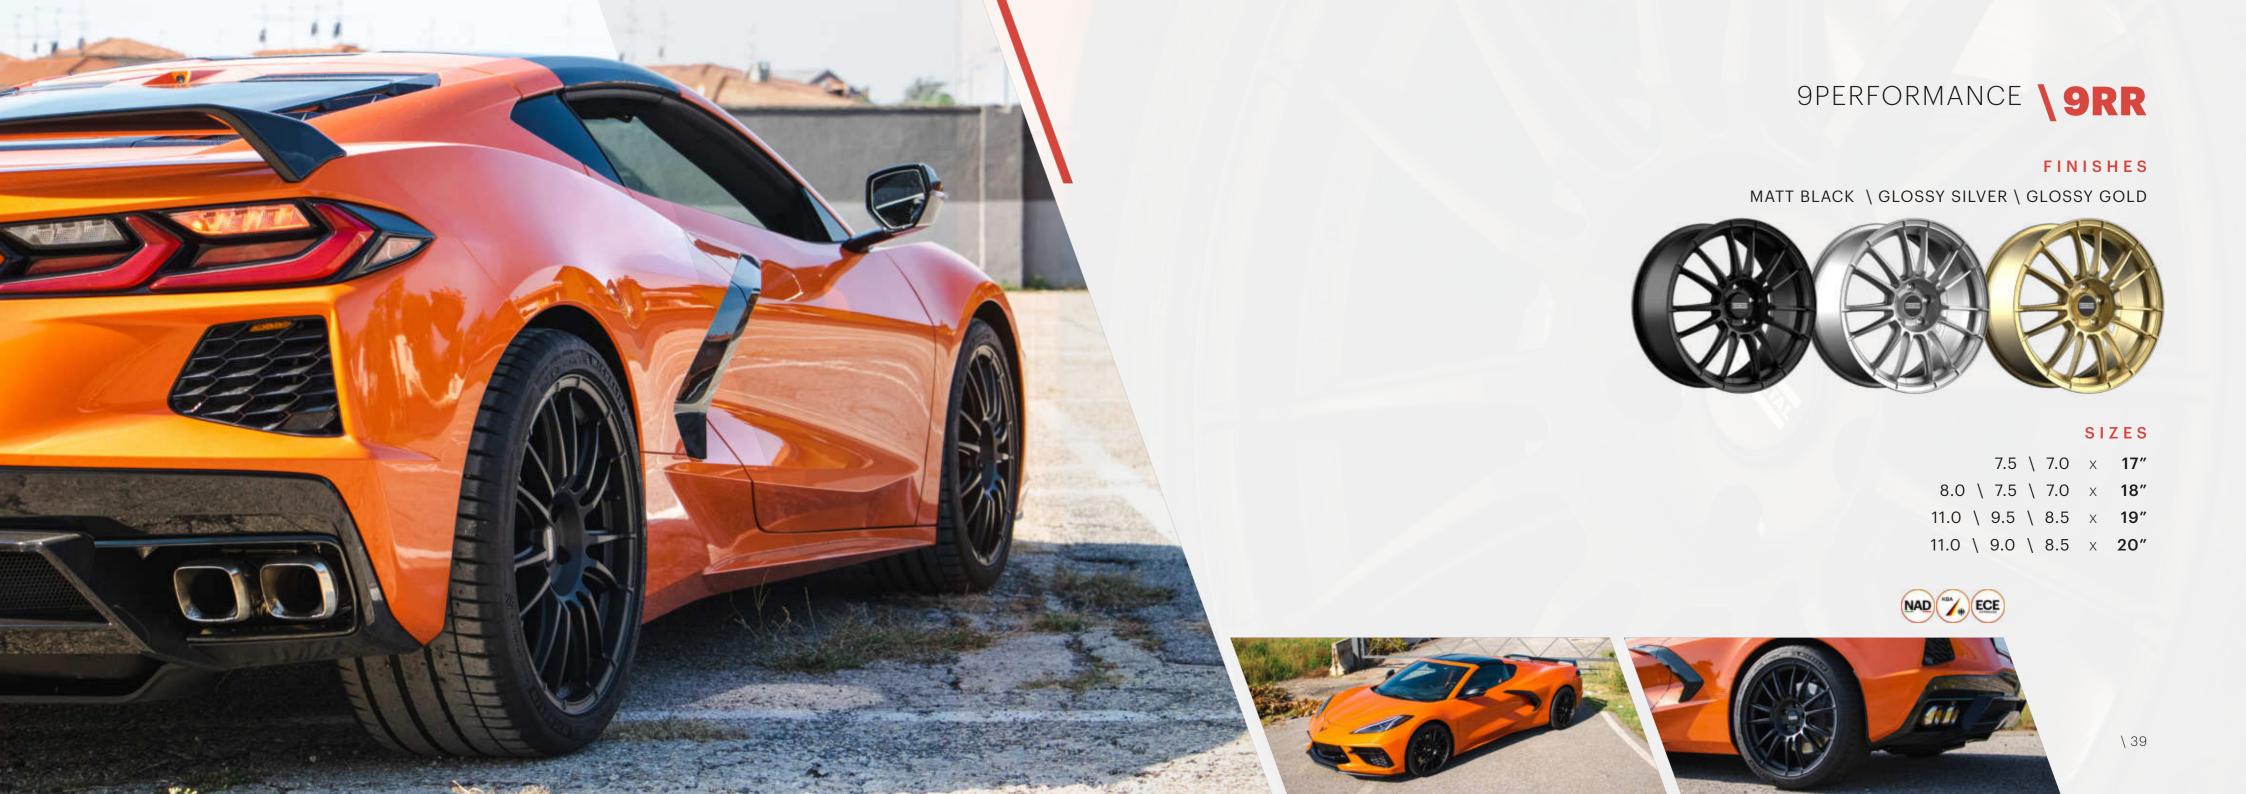

## 9PERFORMANCE \ 01

LIGHTWEIGHT= PERFORMANCE

Reducing the wheel mass does not only mean reducing the vehicle total mass: it mainly means reducing the unsprung mass.

Lower weight of the unsprung mass ensures better tyre grip on the road surface.