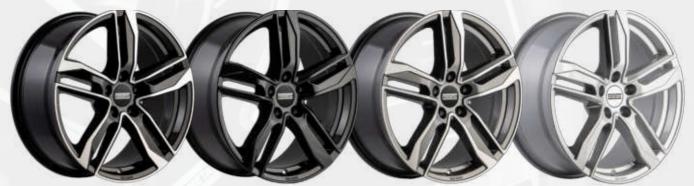

#### FINISHES

GLOSSY BLACK MACHINED \ MATT TITANIUM MACHINED \ GLOSSY TITANIUM \ GLOSSY SILVER

#### SIZES

8.0 x **18"** 

9.0 \ 8.0 × **19"** 

9.5 \ 8.5 × **20"** 

ESPECIALLY DESIGNED FOR BMW DRIVERS