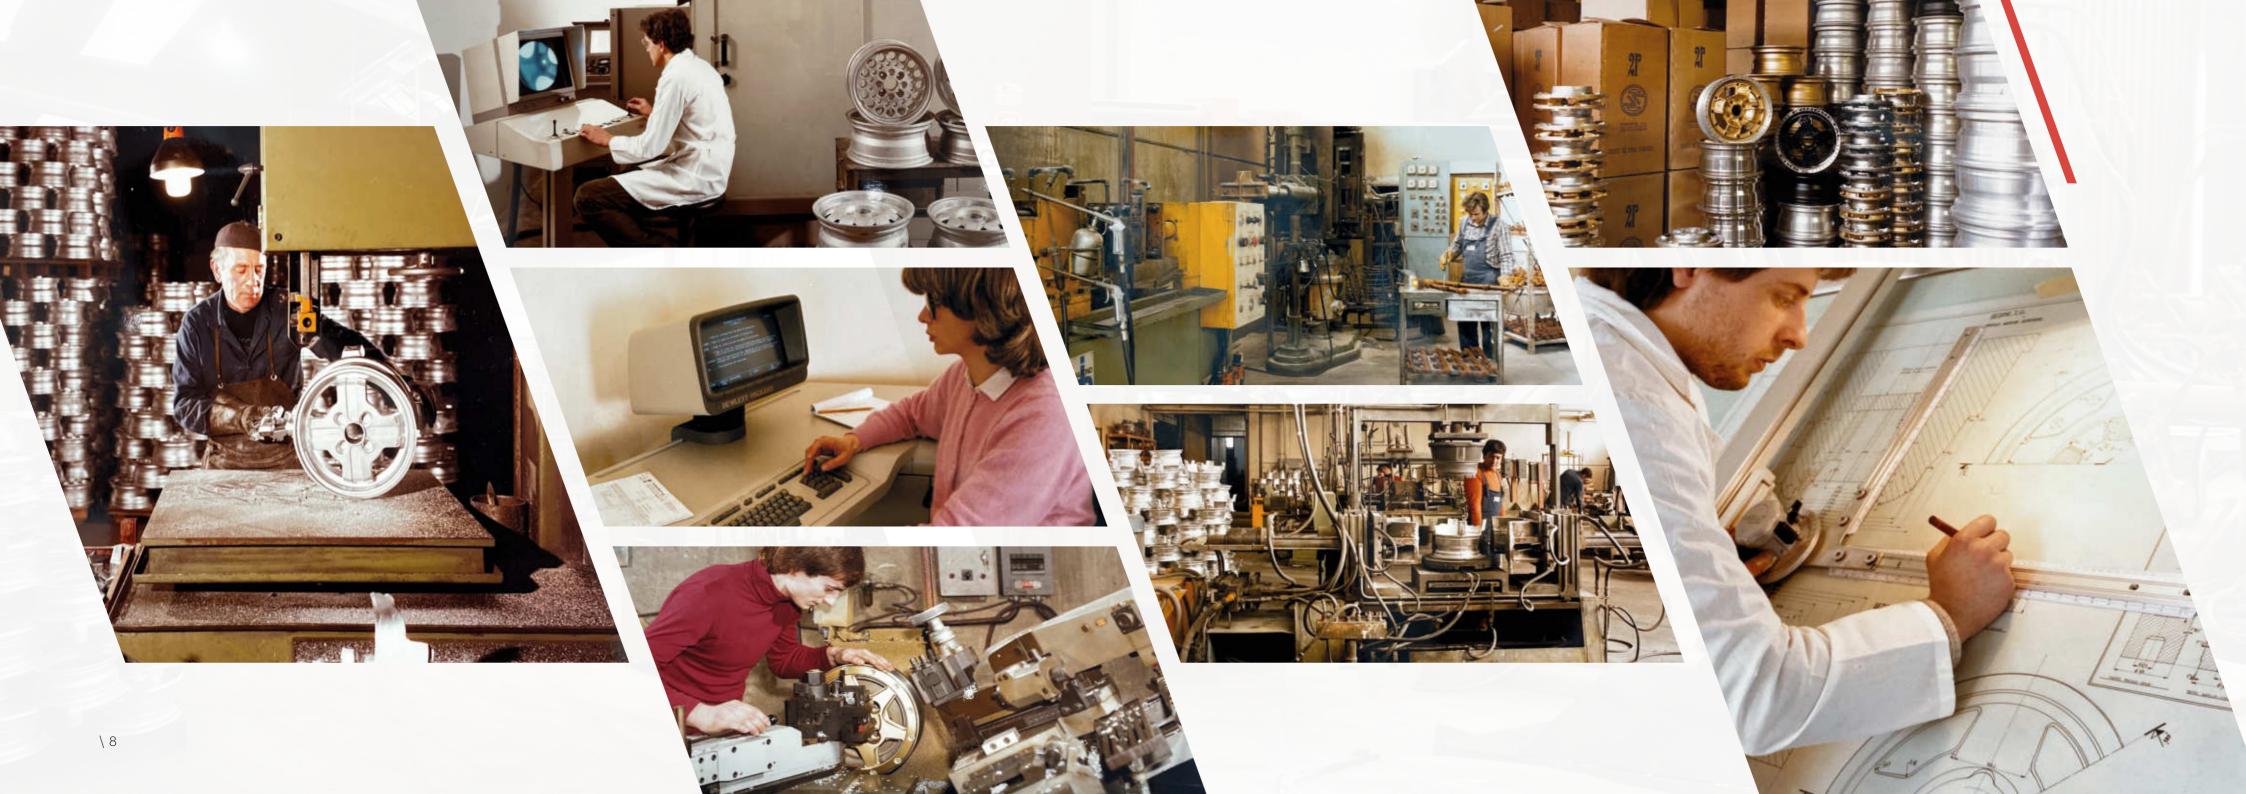

### **\ FONDMETAL'S FACILITIES**

The production facilities at Palosco, Italy, are characterized by a high level of automation covering the whole production process, wheels handling and warehousing.

Metal melting and treatment are made in modern furnaces. Degassing and chemical modifications take place in a completely automated plant which was designed and developed by Fondmetal. Casting is made on automated islands with gravity and low-pressure systems operated by robots, with an exclusive system of dust aspiration and filtering.

Machining takes place on robotised lines, and painting is made in modern plants. These are filtered and pressurised plants where the operations of degreasing, chemical anti-corrosion treatment, application and curing of paints are completely automated. The packaging is done by qualified personnel and quality control is performed on each individual product.

The respect for the environment is highly valued during all stages of the production process. The use of low-impact raw materials, the energy saving, the use of constantly well-maintained plants, the collection, treatment and automatic recycling of slag and residues of the production process ensure this primary goal.