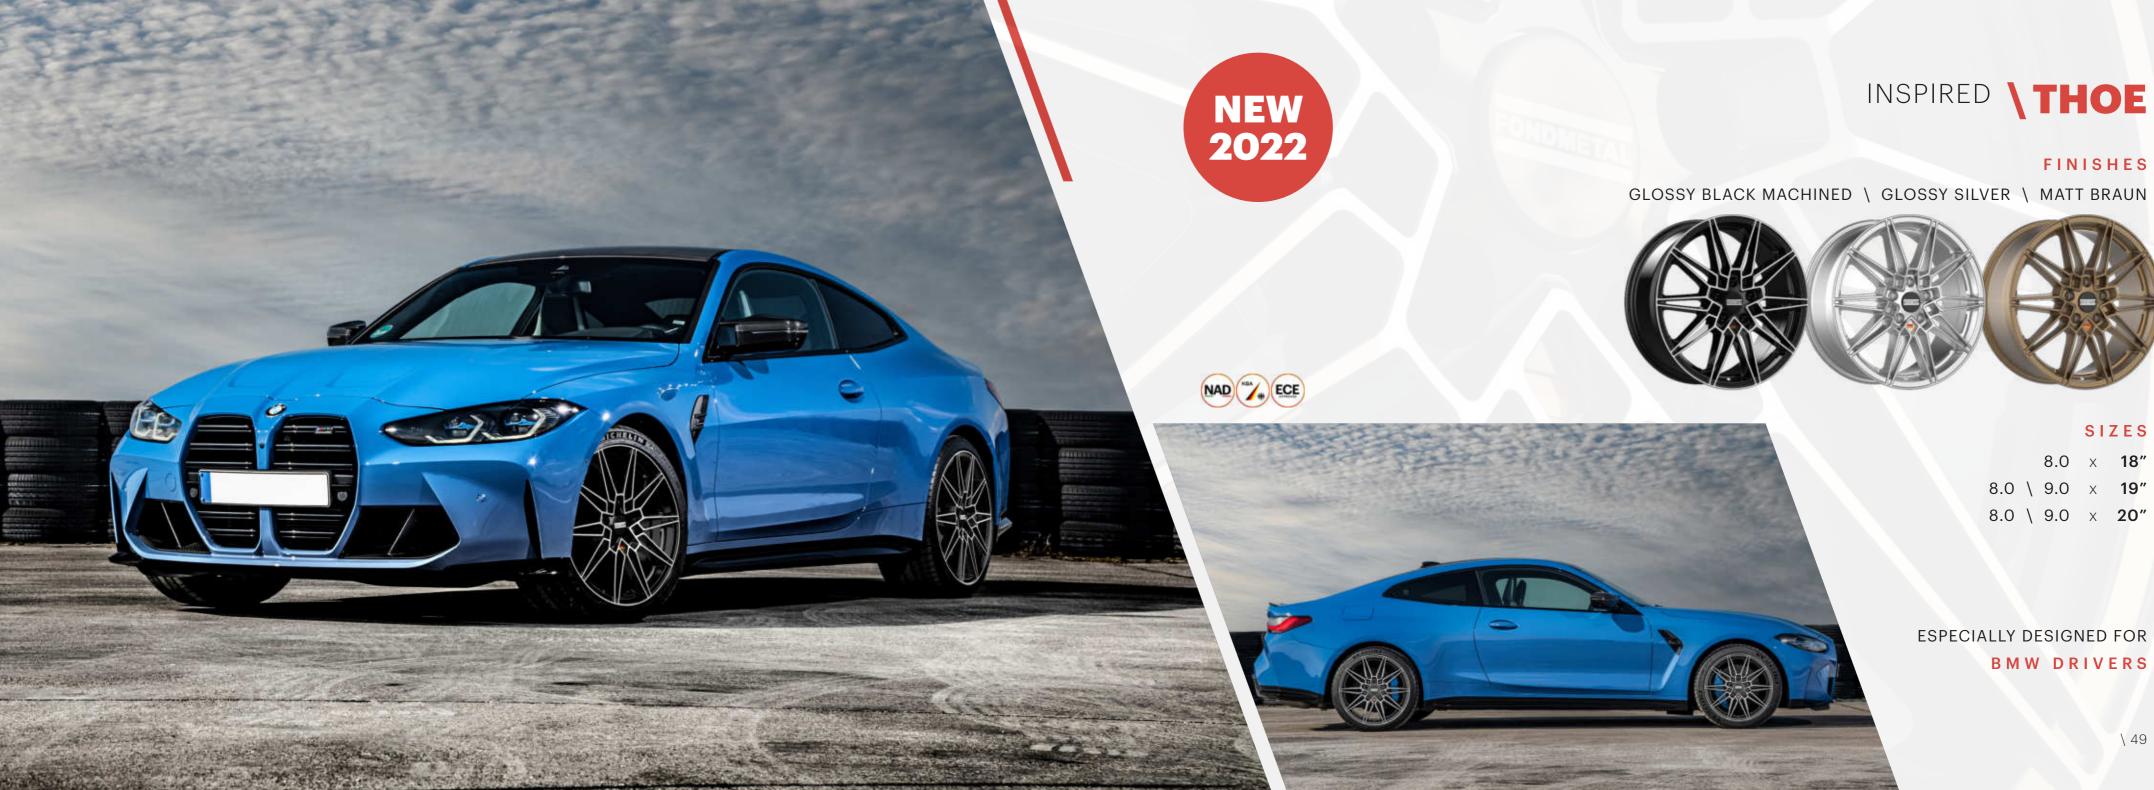

# INSPIRED \THOE

#### FINISHES

#### SIZES

8.0 × **18**"

8.0 \ 9.0 × **19"** 

8.0 \ 9.0 × **20"** 

ESPECIALLY DESIGNED FOR BMW DRIVERS