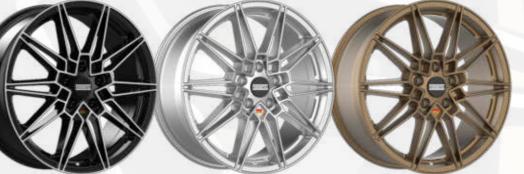

## INSPIRED \ HEXIS

#### FINISHES

GLOSSY BLACK MACHINED \ GLOSSY BLACK \ GLOSSY TITANIUM MACHINED \ GLOSSY SILVER

#### SIZES

8.0 x **18"** 

8.5 \ 8.0 × **19"** 

9.0 \ 8.5 × **20"** 

ESPECIALLY DESIGNED FOR VAG DRIVERS