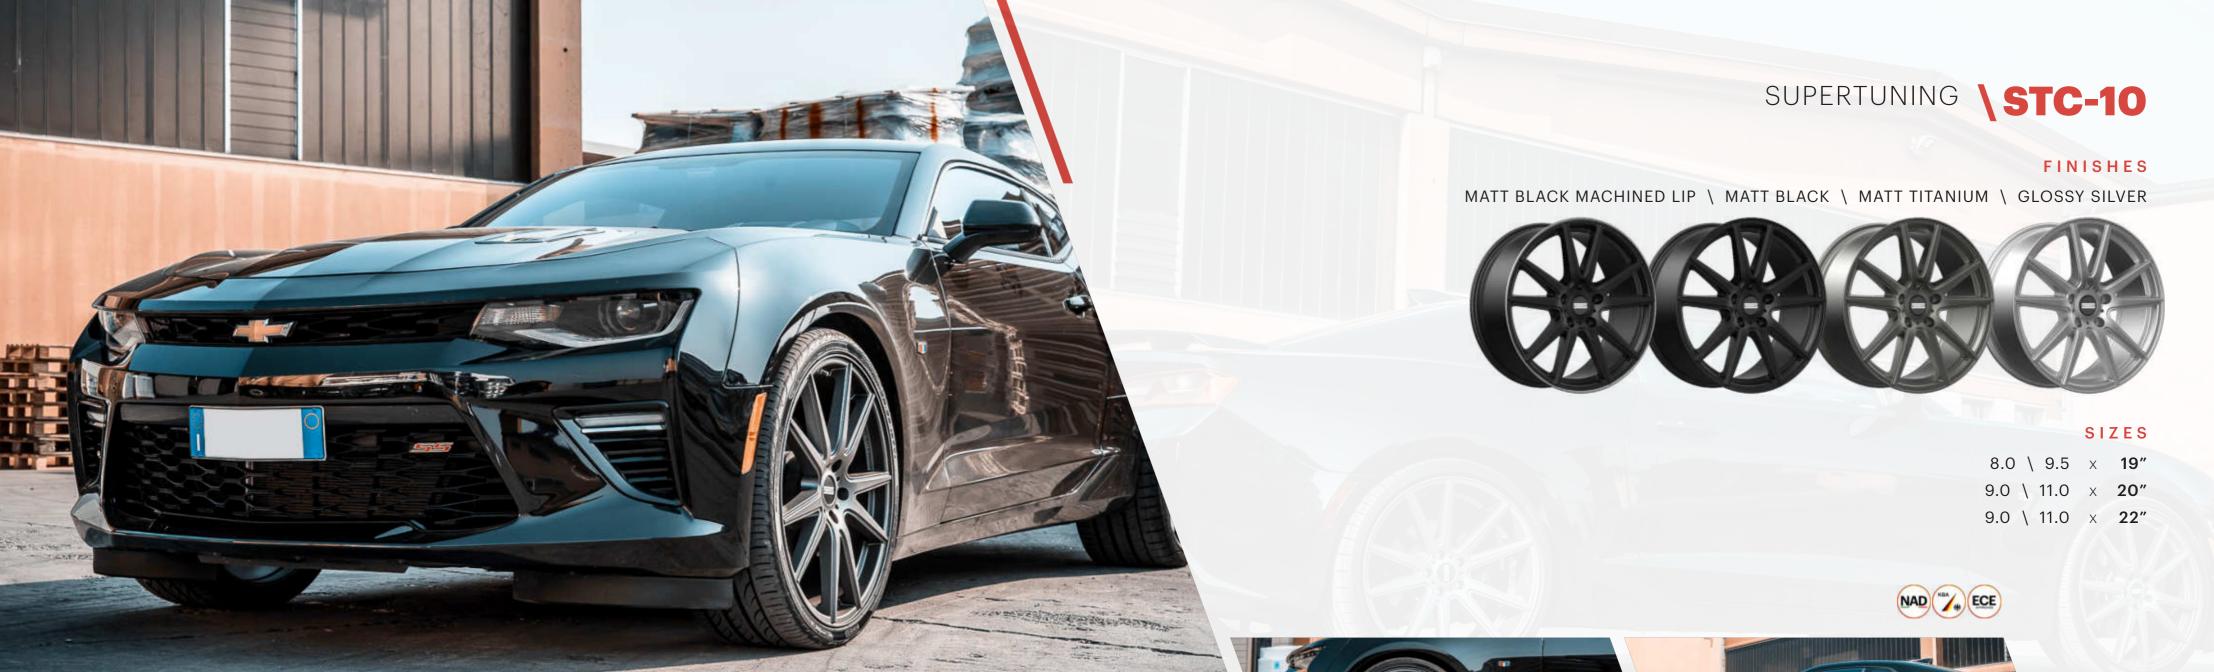

#### SUPERTUNING \ 05

This line includes four premium-size designs characterized by a concave style and luxury finishes: the SuperTuning Concave (STC), which are featured by a different design between the front (sometimes flat to ensure a perfect fitment even to the most performing brake systems) and the rear (conceived to obtain the deepest possible concavity).

STC models look strong and dynamic and they are synonymous of aggressive style.

\ 100