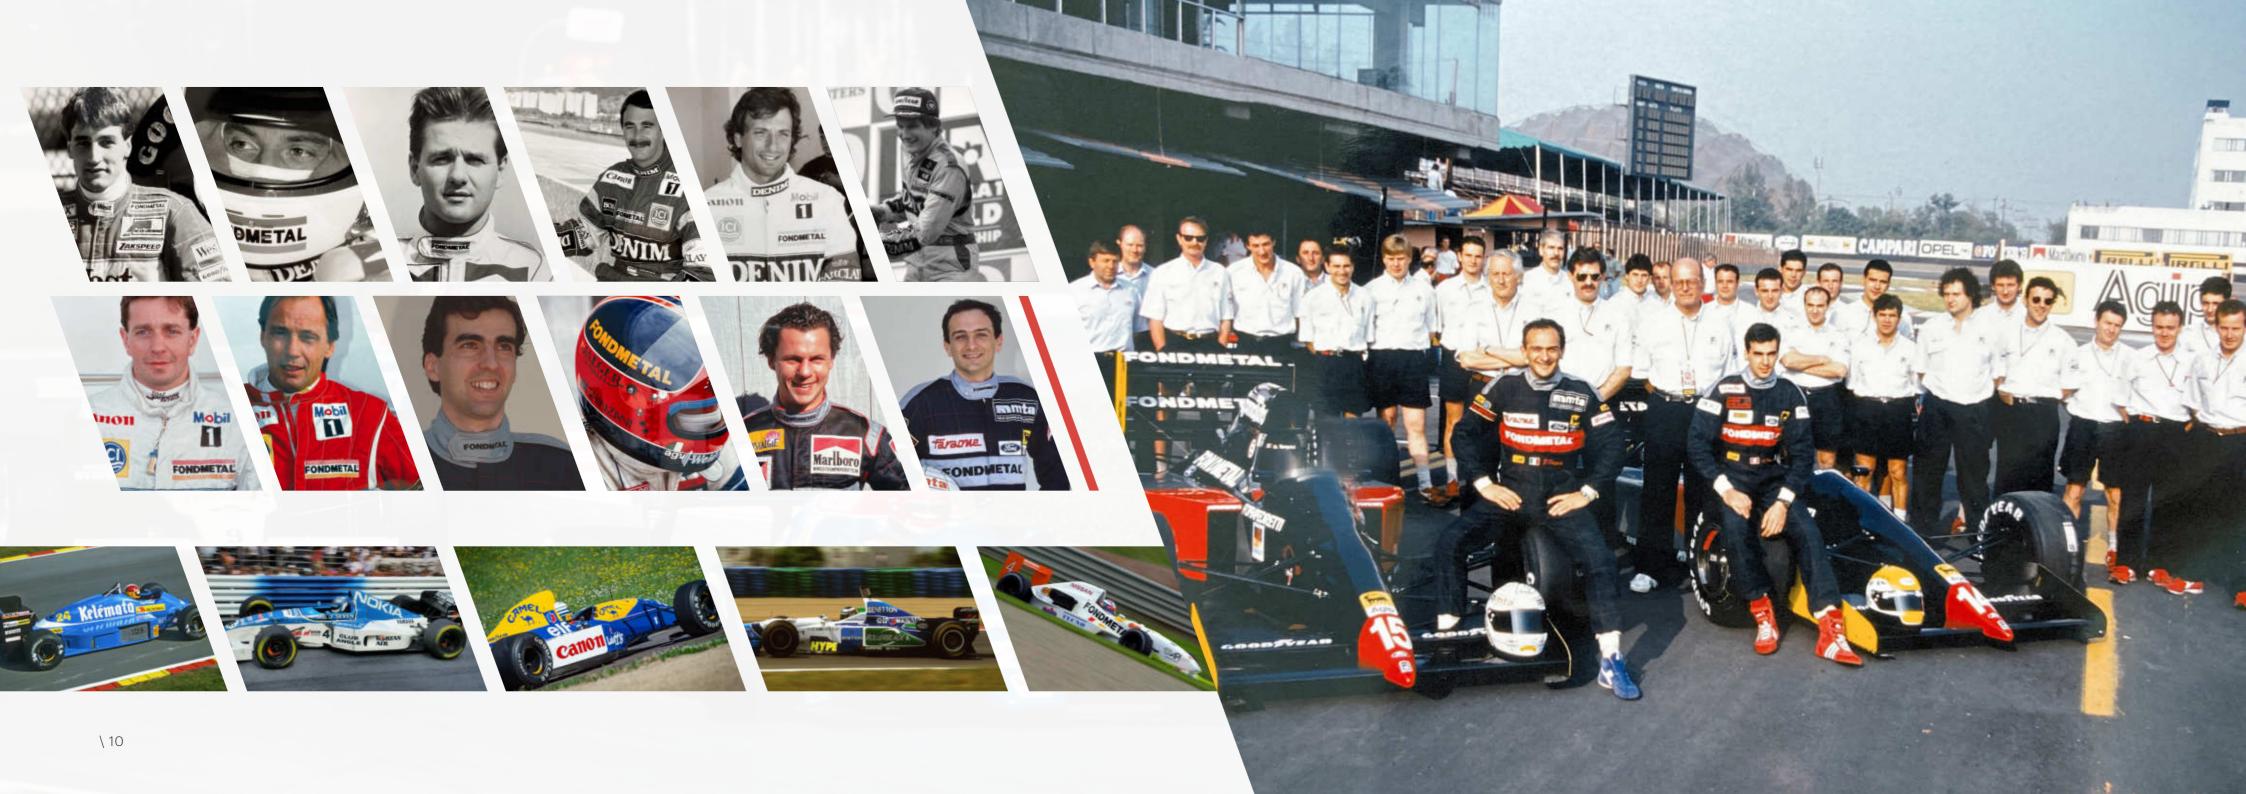

# \\FONDMETAL F1

>1990s

1990. Creation of Fondmetal F1 team to compete in the F1 World Championship.

1993. First aerodynamic R&D center for race cars and wind tunnel testing in Italy.

1997. Acquisition of the majority in Minardi F1 team.

1999. Fondmetal V10 is developed and used on Minardi's F1 cars.