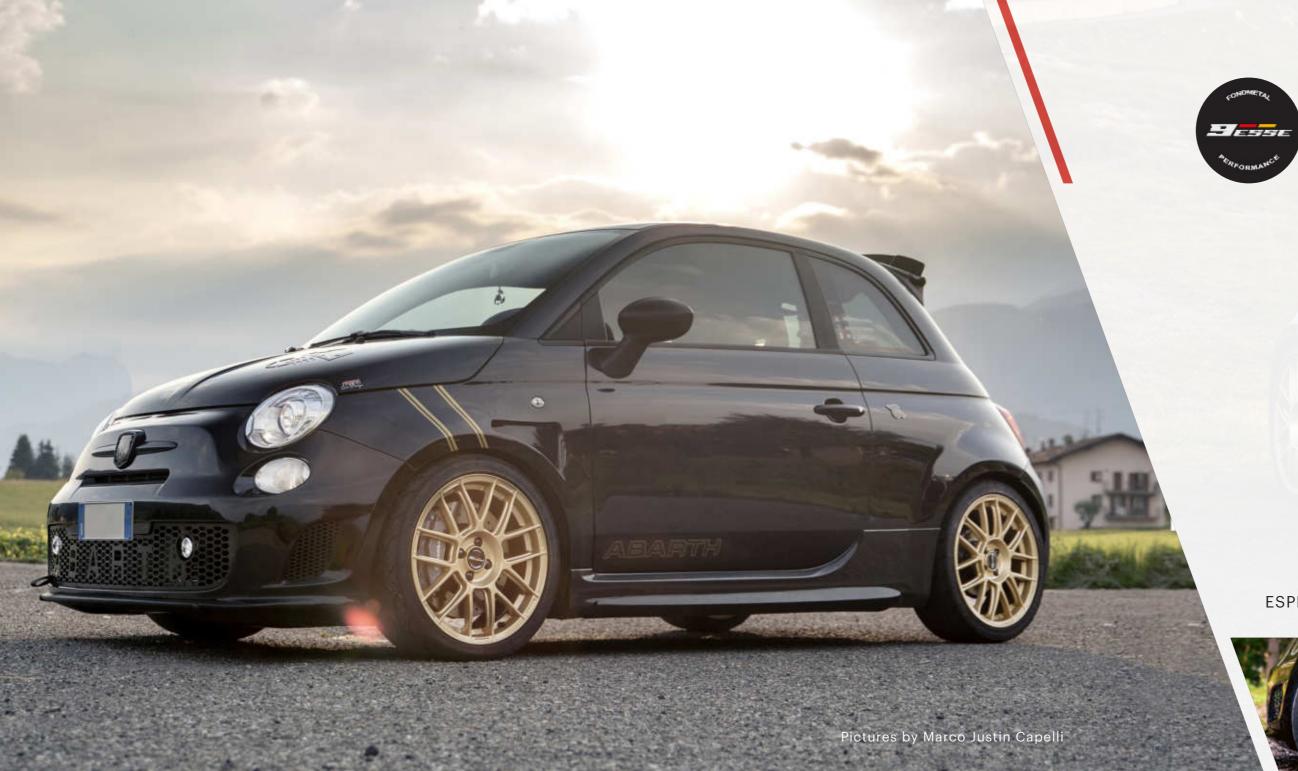

# 9PERFORMANCE \ 9ESSE

### FINISHES

GLOSSY BLACK \ VINTAGE WHITE \ GLOSSY GOLD \ MATT BLACK

SIZES

7.0 × **17**"

ESPECIALLY DESIGNED FOR FIAT 500 ABARTH