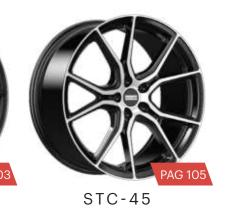

#### SUPERTUNING \ 05

This line includes four premium-size designs characterized by a concave style and luxury finishes: the SuperTuning Concave (STC), which are featured by a different design between the front (sometimes flat to ensure a perfect fitment even to the most performing brake systems) and the rear (conceived to obtain the deepest possible concavity).

STC models look strong and dynamic and they are synonymous of aggressive style.

\ 100