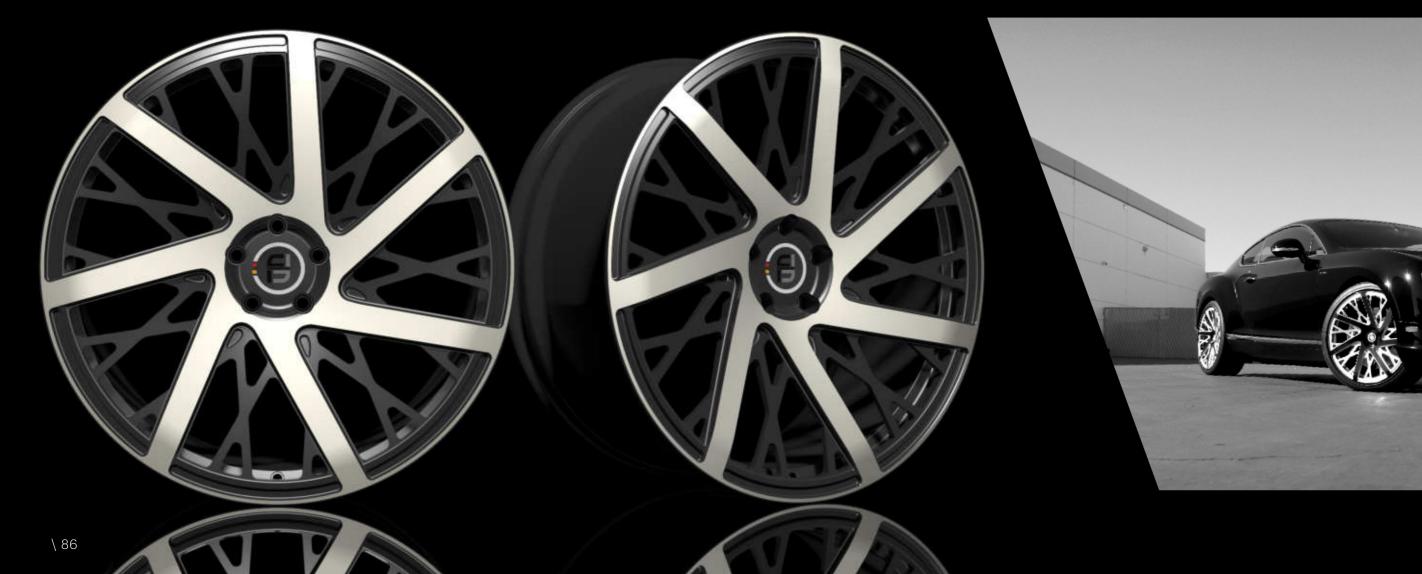

## INSPIRED \ HEXIS

#### FINISHES

GLOSSY BLACK MACHINED \ GLOSSY BLACK \ GLOSSY TITANIUM MACHINED \ GLOSSY SILVER

#### SIZES

8.0 x **18"** 

8.5 \ 8.0 × **19"** 

9.0 \ 8.5 × **20"** 

ESPECIALLY DESIGNED FOR VAG DRIVERS