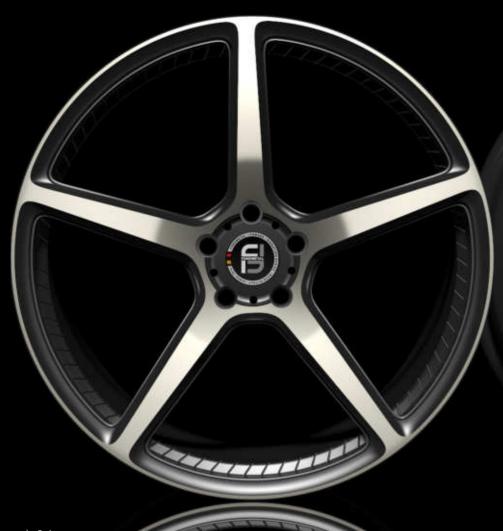

# 9PERFORMANCE \ 9ESSE

# 9PERFORMANCE \ 9RR MONODADO

### FINISHES

MATT BLACK \ GLOSSY SILVER