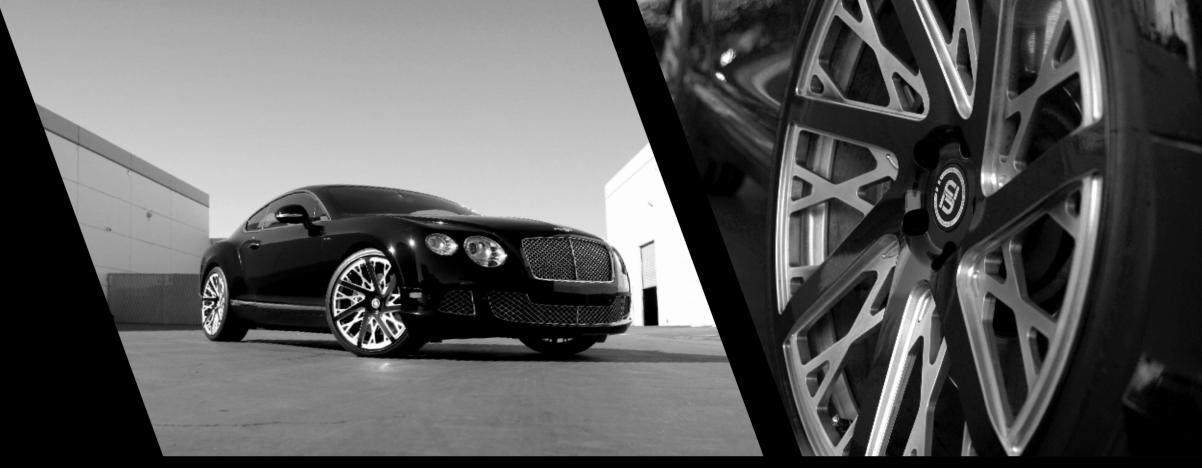

## INSPIRED \ HEXIS

#### FINISHES

GLOSSY BLACK MACHINED \ GLOSSY BLACK \ GLOSSY TITANIUM MACHINED \ GLOSSY SILVER

#### SIZES

8.0 x **18"** 

8.5 \ 8.0 × **19"** 

9.0 \ 8.5 × **20"** 

ESPECIALLY DESIGNED FOR VAG DRIVERS