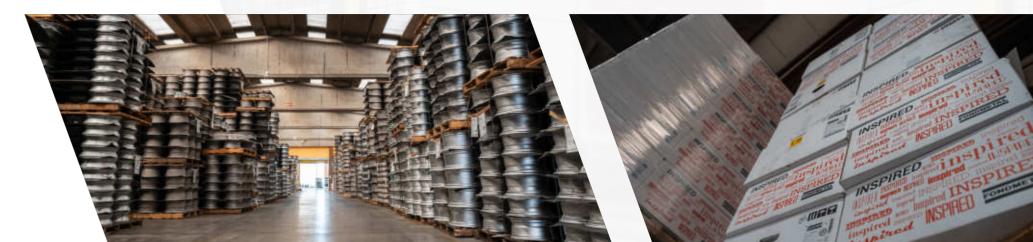

### **\ FONDMETAL'S FACILITIES**

The production facilities at Palosco, Italy, are characterized by a high level of automation covering the whole production process, wheels handling and warehousing.

Metal melting and treatment are made in modern furnaces. Degassing and chemical modifications take place in a completely automated plant which was designed and developed by Fondmetal. Casting is made on automated islands with gravity and low-pressure systems operated by robots, with an exclusive system of dust aspiration and filtering.

Machining takes place on robotised lines, and painting is made in modern plants. These are filtered and pressurised plants where the operations of degreasing, chemical anti-corrosion treatment, application and curing of paints are completely automated. The packaging is done by qualified personnel and quality control is performed on each individual product.