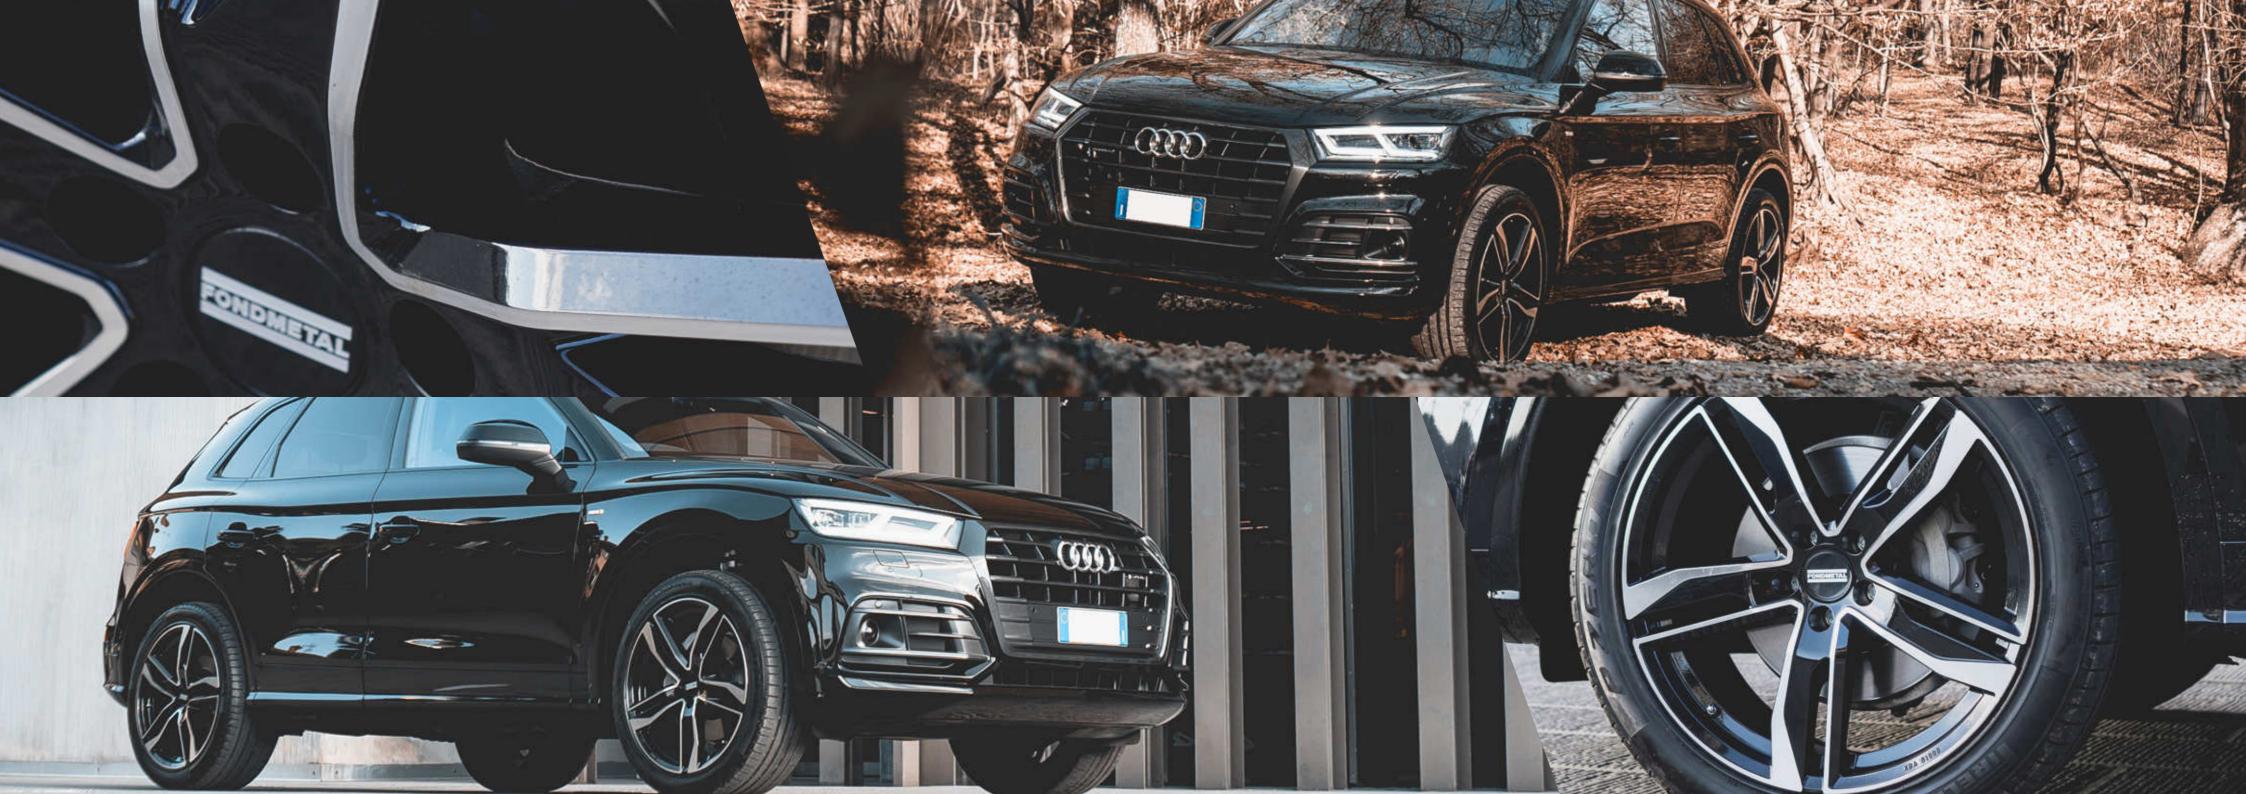

## INSPIRED \ HEXIS

#### FINISHES

GLOSSY BLACK MACHINED \ GLOSSY BLACK \ GLOSSY TITANIUM MACHINED \ GLOSSY SILVER

#### SIZES

8.0 x **18"** 

8.5 \ 8.0 × **19"** 

9.0 \ 8.5 × **20"** 

ESPECIALLY DESIGNED FOR VAG DRIVERS