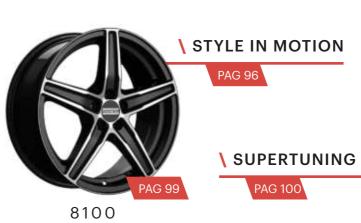

### STYLE IN MOTION \8100

#### FINISHES

GLOSSY BLACK MACHINED \ GLOSSY SILVER \ GLOSSY BLACK \ MATT BLACK

#### SIZES

6.5 x **16"** 7.0 x **17"** 

SUPERTUNING