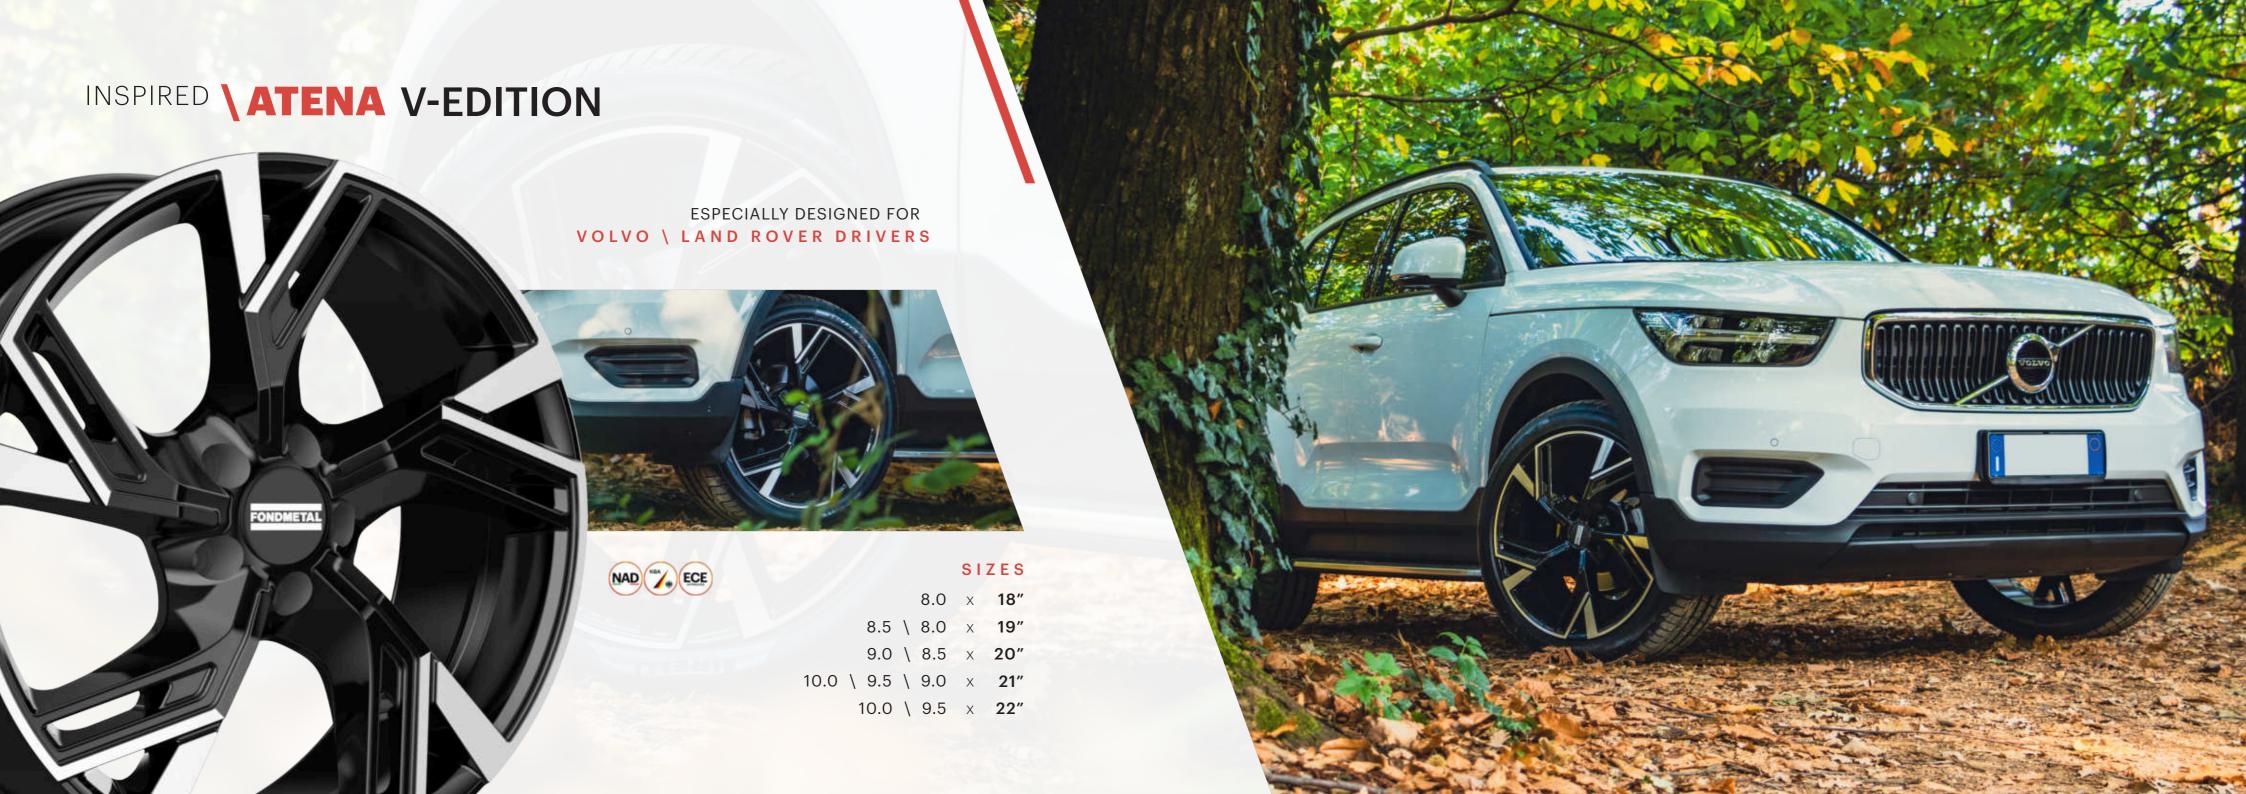

#### FINISHES

GLOSSY BLACK MACHINED \ MATT TITANIUM MACHINED \ GLOSSY TITANIUM \ GLOSSY SILVER

#### SIZES

8.0 x **18"** 

9.0 \ 8.0 × **19"** 

9.5 \ 8.5 × **20"** 

ESPECIALLY DESIGNED FOR BMW DRIVERS