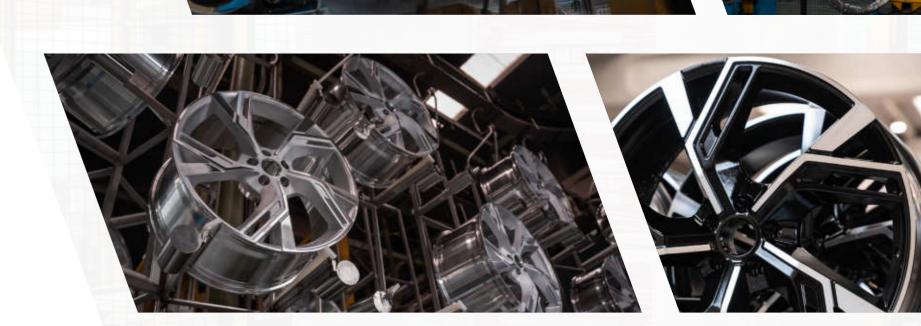

### **\ FONDMETAL'S FACILITIES**

The production facilities at Palosco, Italy, are characterized by a high level of automation covering the whole production process, wheels handling and warehousing.

Metal melting and treatment are made in modern furnaces. Degassing and chemical modifications take place in a completely automated plant which was designed and developed by Fondmetal. Casting is made on automated islands with gravity and low-pressure systems operated by robots, with an exclusive system of dust aspiration and filtering.

Machining takes place on robotised lines, and painting is made in modern plants. These are filtered and pressurised plants where the operations of degreasing, chemical anti-corrosion treatment, application and curing of paints are completely automated. The packaging is done by qualified personnel and quality control is performed on each individual product.