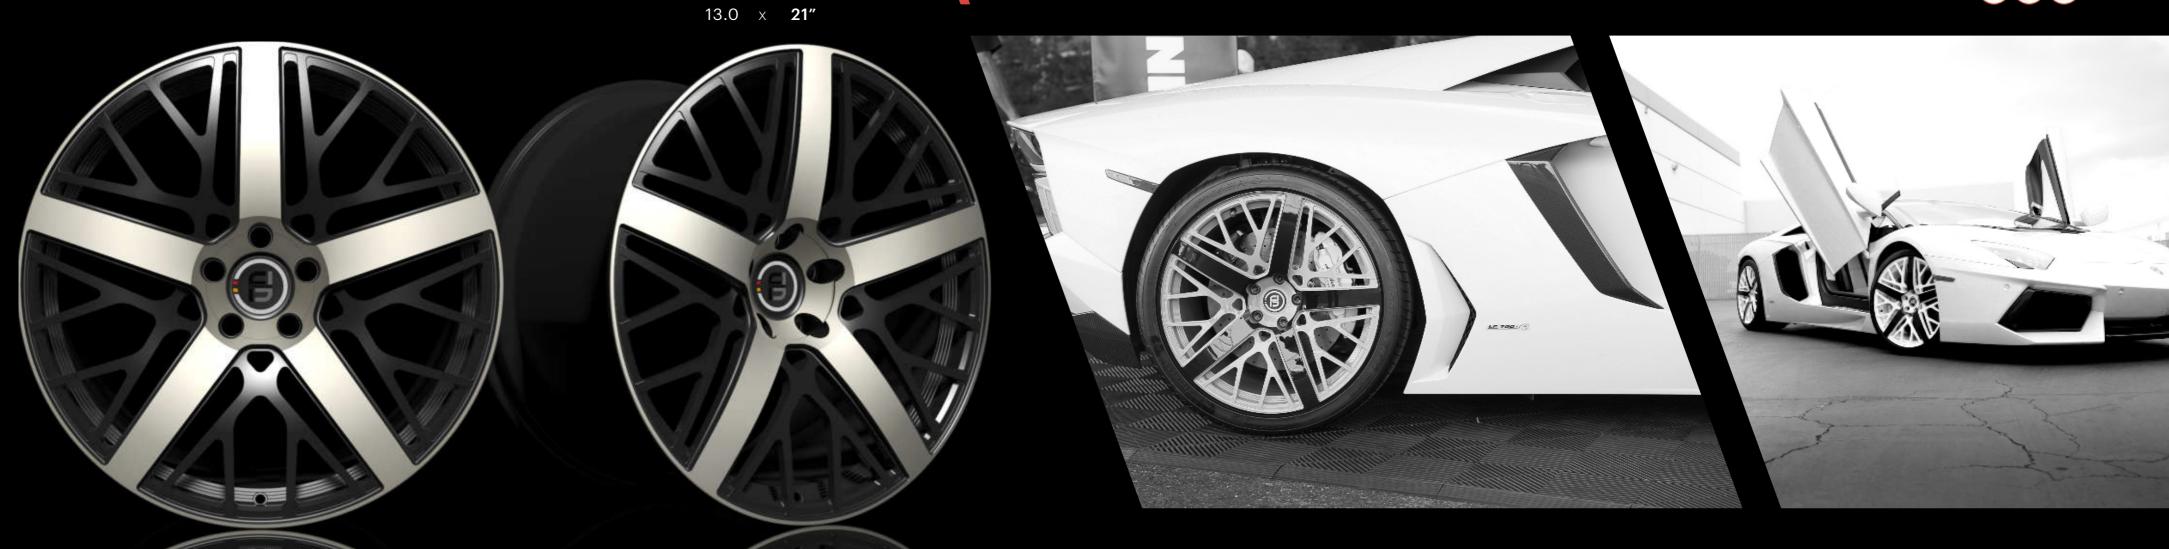

#### SIGNATURE\03

\ 85

Calling it "exclusive" might be reductive: Signature is synonymous with haute couture, as it offers eight styles of light alloy forged wheels which are literally tailor made.

With Signature line, the alloy wheel now embodies the luxury of being inimitable, thus expressing the uniqueness of its user.