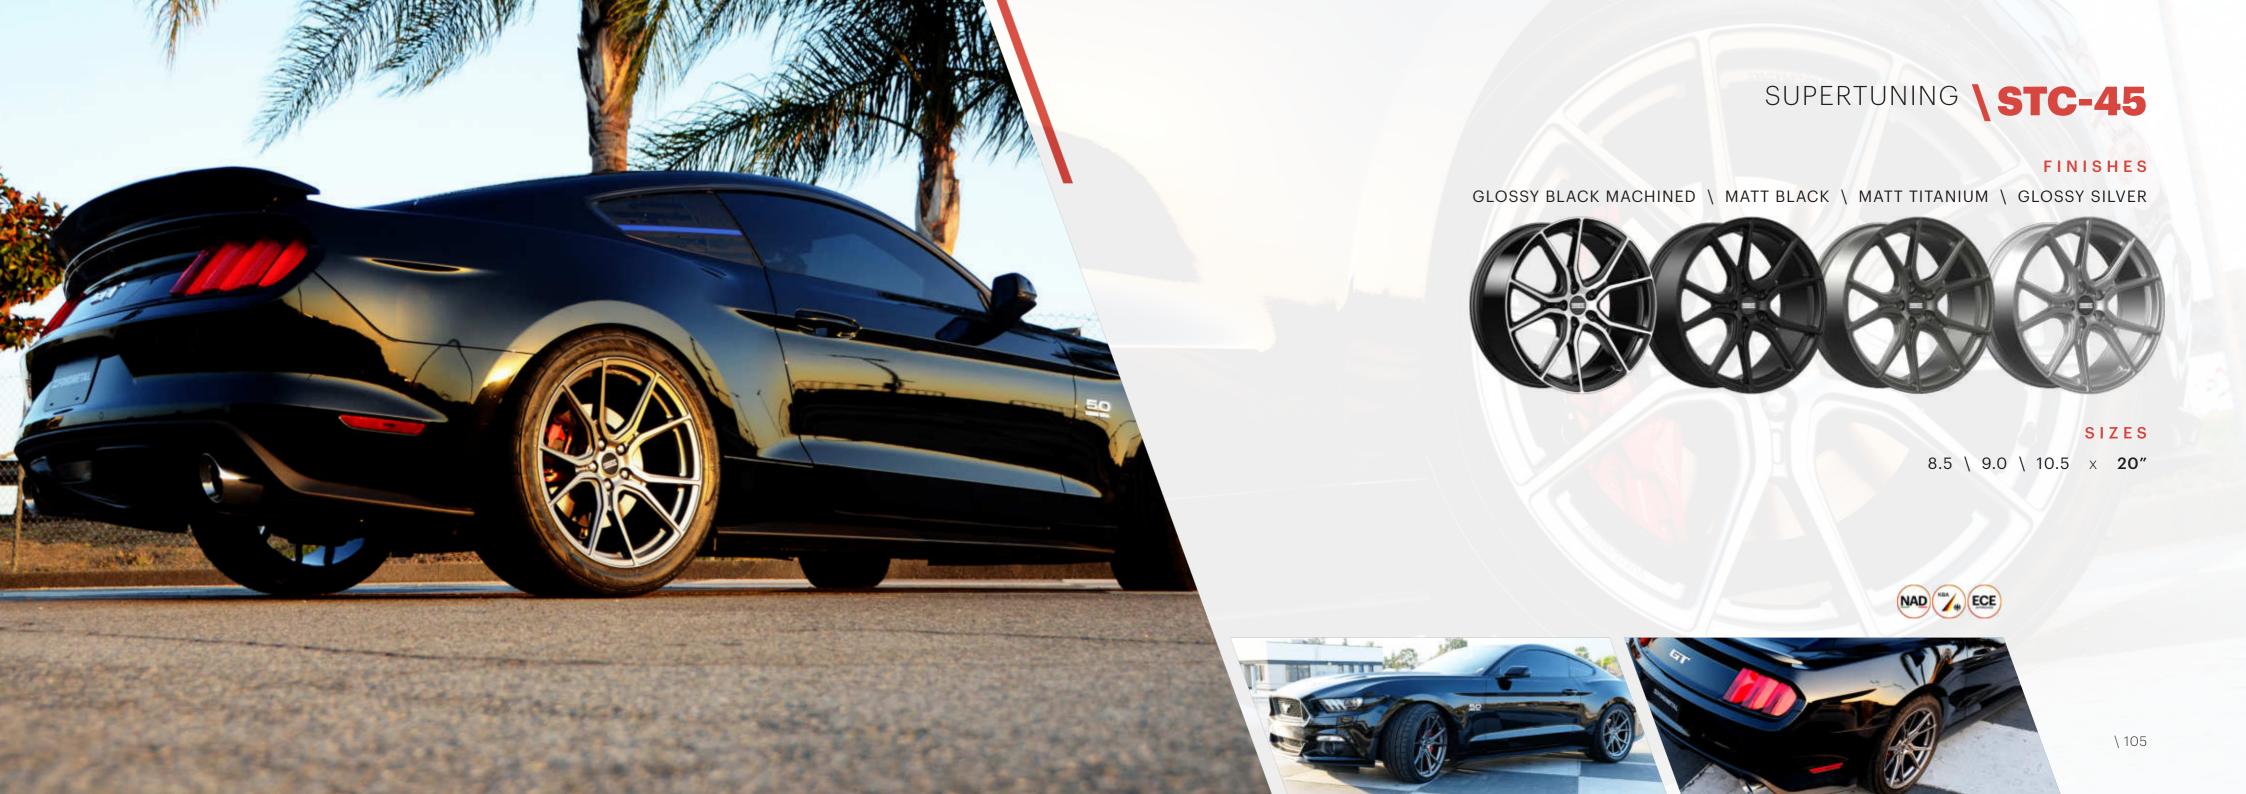

#### SUPERTUNING \ 05

This line includes four premium-size designs characterized by a concave style and luxury finishes: the SuperTuning Concave (STC), which are featured by a different design between the front (sometimes flat to ensure a perfect fitment even to the most performing brake systems) and the rear (conceived to obtain the deepest possible concavity).

STC models look strong and dynamic and they are synonymous of aggressive style.

\ 100