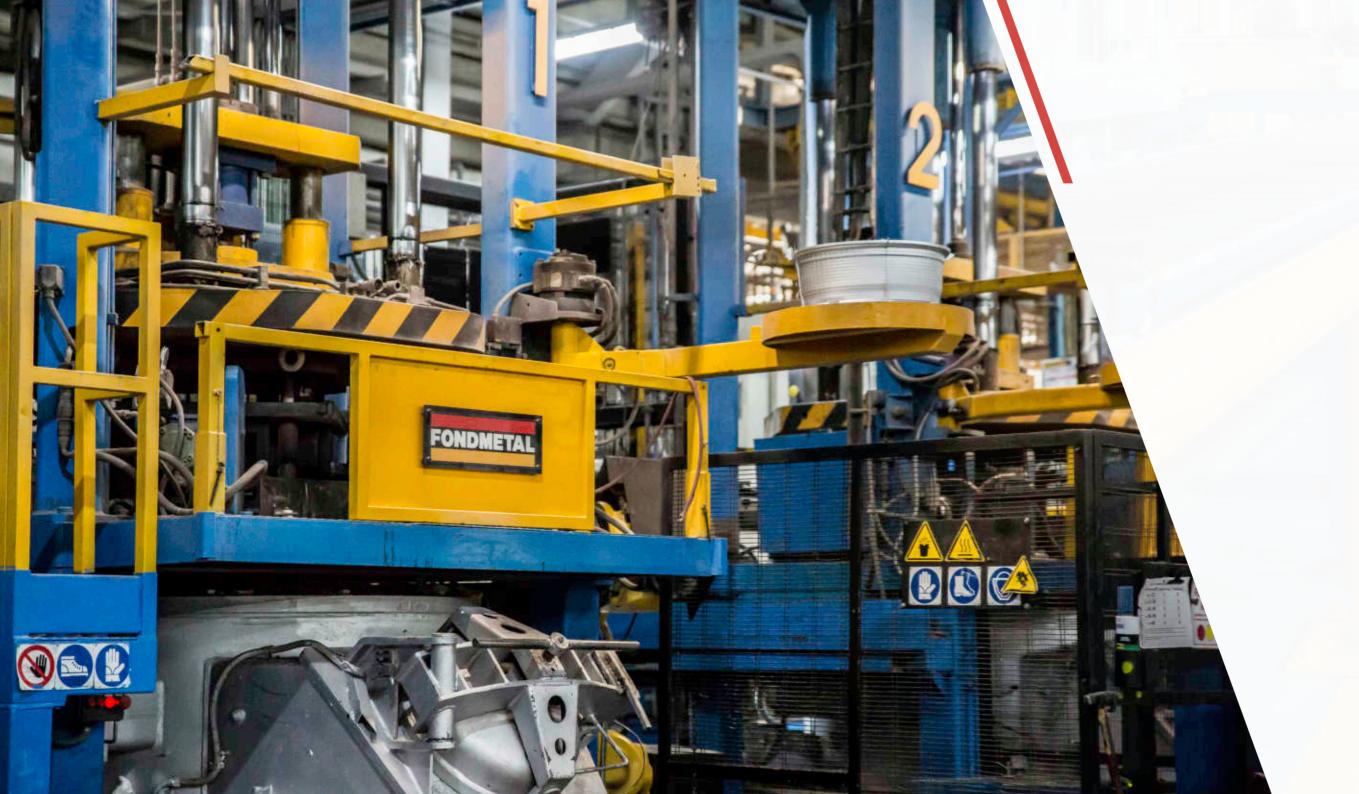

### **\ FONDMETAL'S FACILITIES**

The production facilities at Palosco, Italy, are characterized by a high level of automation covering the whole production process, wheels handling and warehousing.

Metal melting and treatment are made in modern furnaces. Degassing and chemical modifications take place in a completely automated plant which was designed and developed by Fondmetal. Casting is made on automated islands with gravity and low-pressure systems operated by robots, with an exclusive system of dust aspiration and filtering.

Machining takes place on robotised lines, and painting is made in modern plants. These are filtered and pressurised plants where the operations of degreasing, chemical anti-corrosion treatment, application and curing of paints are completely automated. The packaging is done by qualified personnel and quality control is performed on each individual product.