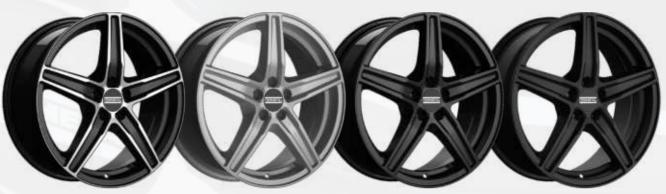

# INSPIRED \ MAKHAI

### FINISHES

GLOSSY BLACK MACHINED \ GLOSSY TITANIUM MACHINED \ GLOSSY BLACK \ GLOSSY SILVER