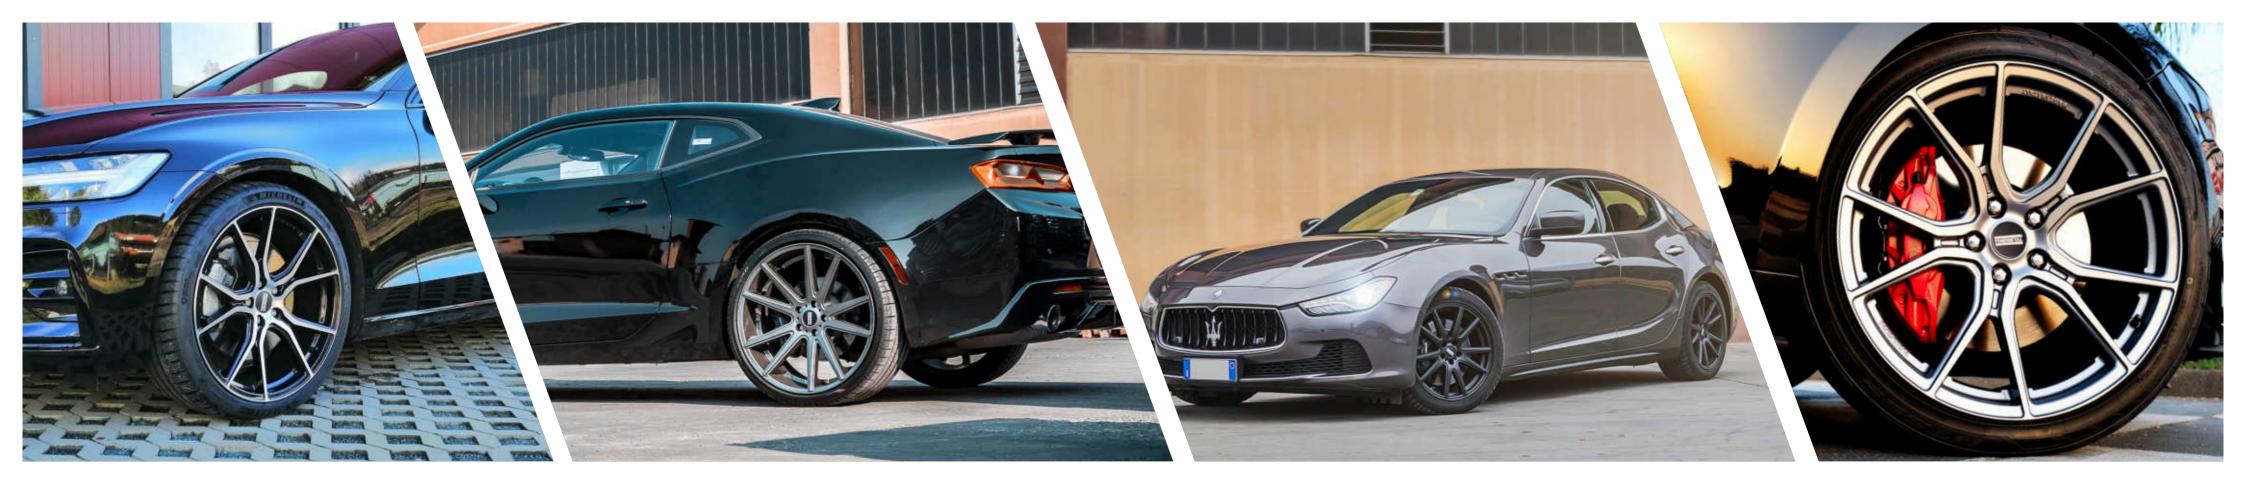

## 9PERFORMANCE \ 01

LIGHTWEIGHT= PERFORMANCE

Reducing the wheel mass does not only mean reducing the vehicle total mass: it mainly means reducing the unsprung mass.

Lower weight of the unsprung mass ensures better tyre grip on the road surface.

## INSPIRED \ 02

Wheel models dedicated to car brand enthusiasts, engineered and manufactured with the highest standard of quality and approved by ECE, KBA and NAD.

Fit & Drive wheels with specific hub center bore, factory hardware and OE center cap ready.