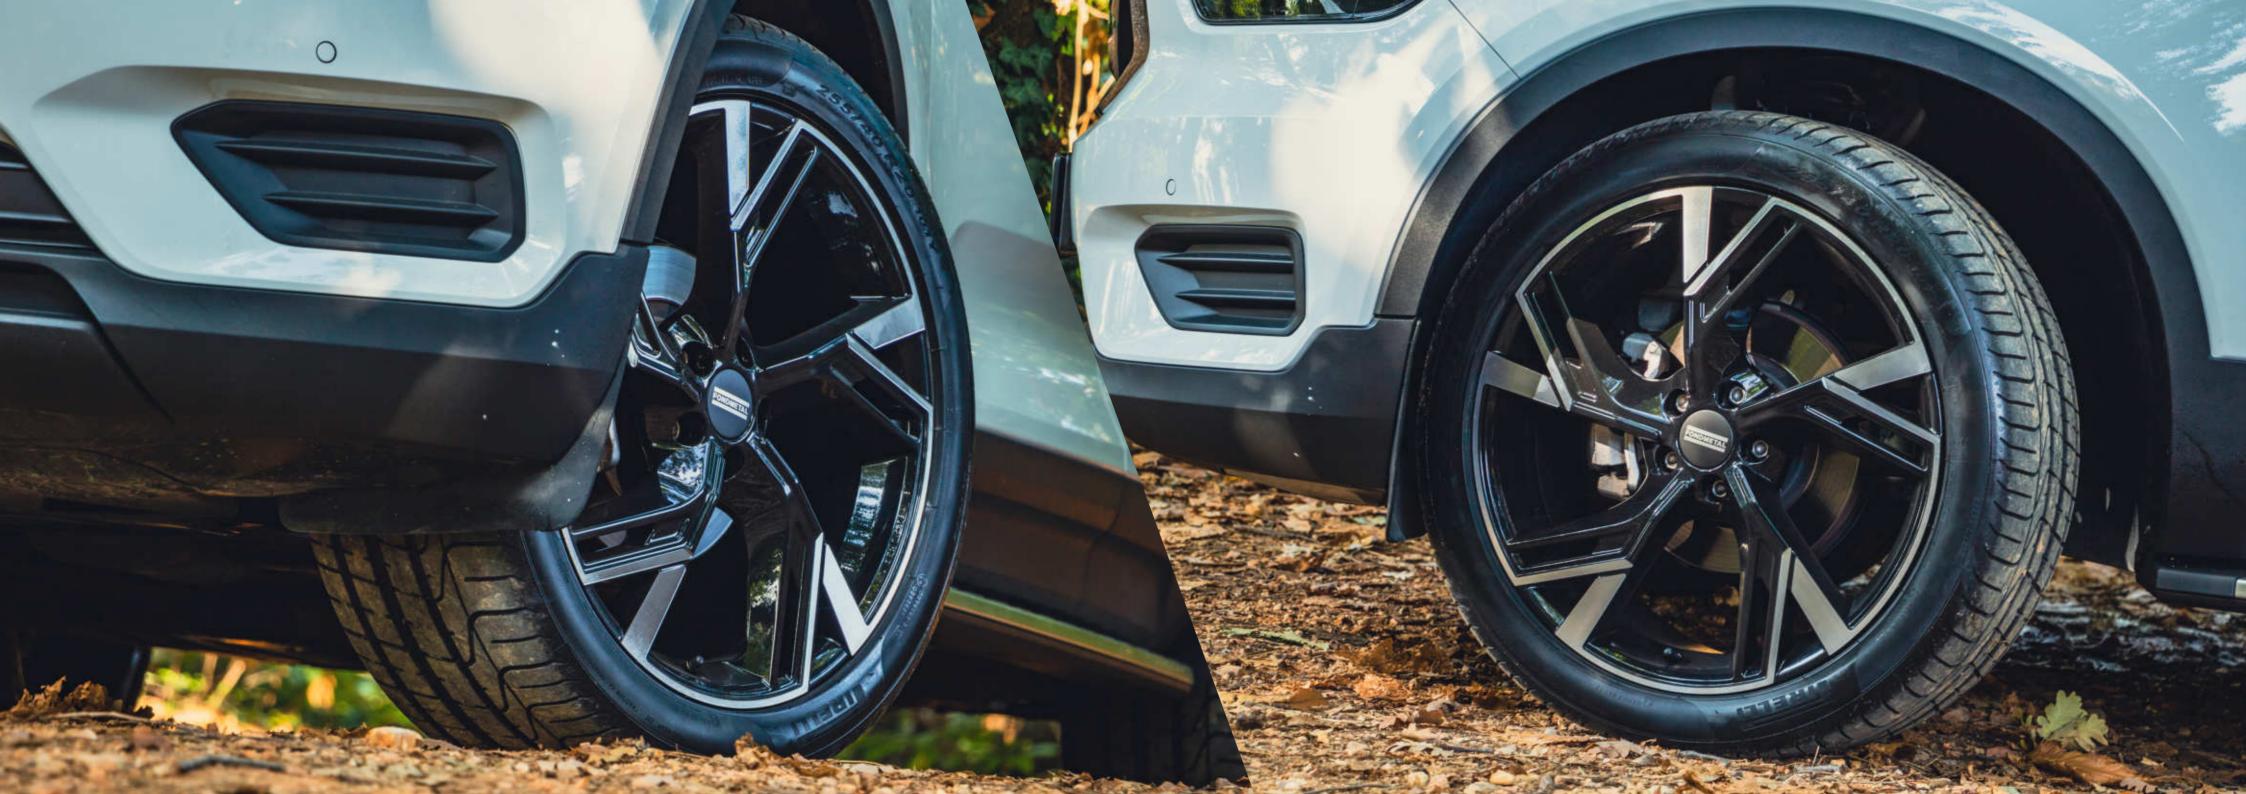

## 9PERFORMANCE \ 01

LIGHTWEIGHT= PERFORMANCE

Reducing the wheel mass does not only mean reducing the vehicle total mass: it mainly means reducing the unsprung mass.

Lower weight of the unsprung mass ensures better tyre grip on the road surface.

## INSPIRED \ 02

Wheel models dedicated to car brand enthusiasts, engineered and manufactured with the highest standard of quality and approved by ECE, KBA and NAD.

Fit & Drive wheels with specific hub center bore, factory hardware and OE center cap ready.