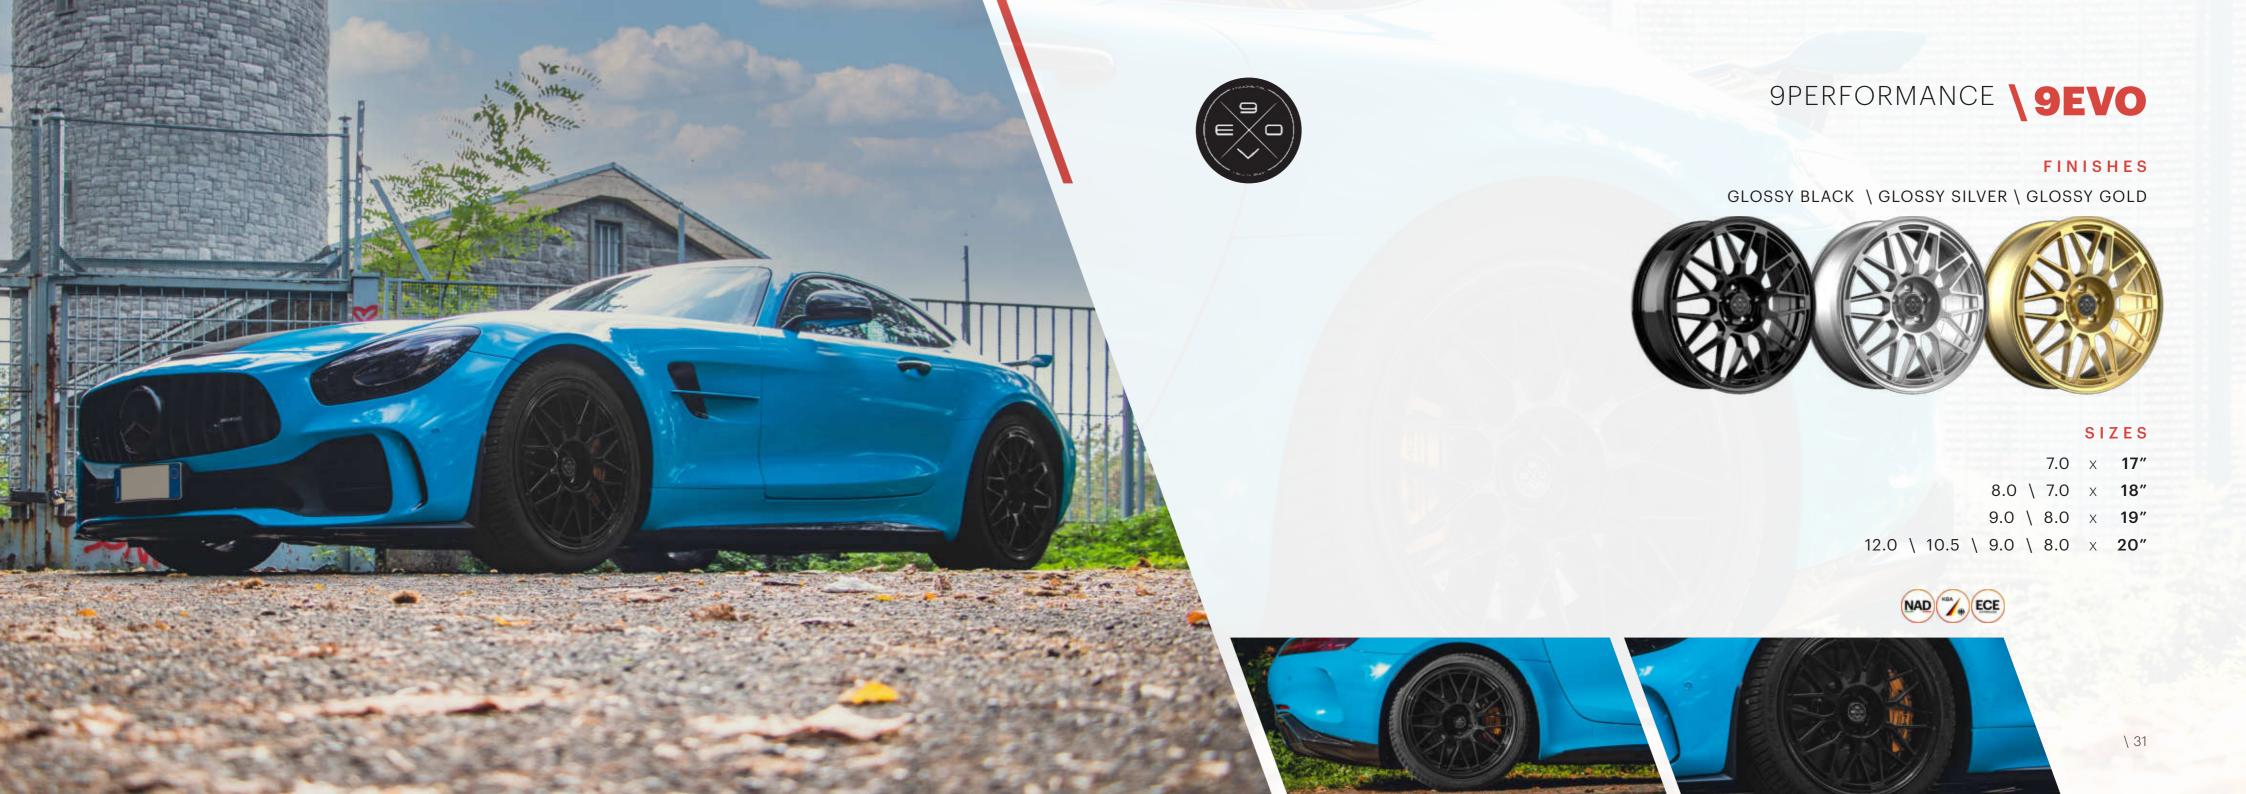

## 9PERFORMANCE \ 01

LIGHTWEIGHT= PERFORMANCE

Reducing the wheel mass does not only mean reducing the vehicle total mass: it mainly means reducing the unsprung mass.

Lower weight of the unsprung mass ensures better tyre grip on the road surface.