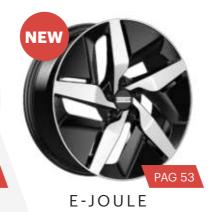

#### FINISHES

GLOSSY BLACK MACHINED \ MATT TITANIUM MACHINED \ GLOSSY TITANIUM \ GLOSSY SILVER

#### SIZES

8.0 x **18"** 

9.0 \ 8.0 × **19"** 

9.5 \ 8.5 × **20"** 

ESPECIALLY DESIGNED FOR BMW DRIVERS